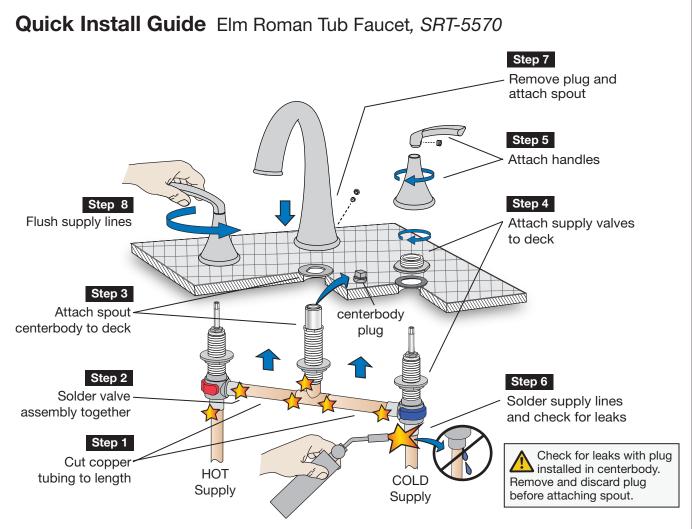

# SYMMONS<sup>®</sup> Elm<sup>®</sup>

## Roman Tub Faucet SRT-5570 **Installation Brief**

#### **Model Numbers**

SRT-5570 Roman Tub Faucet

#### **Finish Options**

- -STN Satin Nickel
- -SBZ Season Bronze
  - Chrome (standard finish)







### Need Help?

Symmons customer service: Phone: (800) 796-6667 Email: gethelp@symmons.com Monday - Friday 7:30 am - 6:00 pm EST www.symmons.com/service

#### Compliance

ASME A112.18.1/CSA B125.1



MARNING: This product can expose you to chemicals including lead, which is known to the state of California to cause cancer, birth defects, or other reproductive harm. For more information, go to www.P65Warnings.ca.gov.