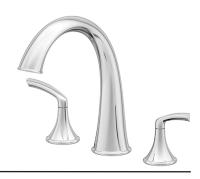

# SYMMONS<sup>®</sup> Elm<sup>®</sup>

## Roman Tub Faucet SRT-5570 **Installation Brief**

#### **Model Numbers**

SRT-5570 Roman Tub Faucet

#### **Finish Options**

- -STN Satin Nickel
- -SBZ Season Bronze
  - Chrome (standard finish)







### Need Help?

Symmons customer service: Phone: (800) 796-6667 Email: gethelp@symmons.com Monday - Friday 7:30 am - 6:00 pm EST www.symmons.com/service

#### Compliance

ASME A112.18.1/CSA B125.1



MARNING: This product can expose you to chemicals including lead, which is known to the state of California to cause cancer, birth defects, or other reproductive harm. For more information, go to www.P65Warnings.ca.gov.