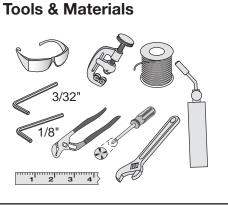

# SYMMONS<sup>®</sup> Elm<sup>®</sup>

## Roman Tub Faucet SRT-5570 **Installation Brief**

#### **Model Numbers**

SRT-5570 Roman Tub Faucet

#### **Finish Options**

- -STN Satin Nickel
- -SBZ Season Bronze
  - Chrome (standard finish)







### Need Help?

Symmons customer service: Phone: (800) 796-6667 Email: gethelp@symmons.com Monday - Friday 7:30 am - 6:00 pm EST www.symmons.com/service

#### Compliance

ASME A112.18.1/CSA B125.1



MARNING: This product can expose you to chemicals including lead, which is known to the state of California to cause cancer, birth defects, or other reproductive harm. For more information, go to www.P65Warnings.ca.gov.