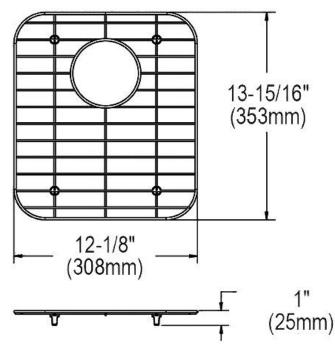

## **PRODUCT SPECIFICATIONS**

Bottom Grid. Overall dimensions are 12-1/8" x 13-15/16" x 1".

Made of Stainless Steel

| Material:          | Stainless Steel          |
|--------------------|--------------------------|
| Finish:            | Polished Stainless Steel |
| Dimensions:        | 12-1/8" x 13-15/16" x 1" |
| Fits Bowl Size(s): | 14" x 15-3/4"            |