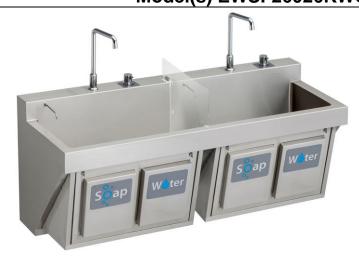

## Elkay Stainless Steel 60" x 23" x 26" Wall Hung Double Station Surgeon Scrub Sink Kit Model(s) EWSF26026KWC

## PRODUCT SPECIFICATIONS

Elkay Stainless Steel 60" x 23" x 26", Wall Hung Double Station Surgeon Scrub Sink Kit. Sink is manufactured from 16 gauge 304 Stainless Steel with a Buffed Satin finish, Rear Center drain placement.

Included with Product: EWSF26026 sink,

two LK394A spouts, two LK18B drains

0

FAUCET AND TEMPERATURE HANDLE

SOAP SPOUT