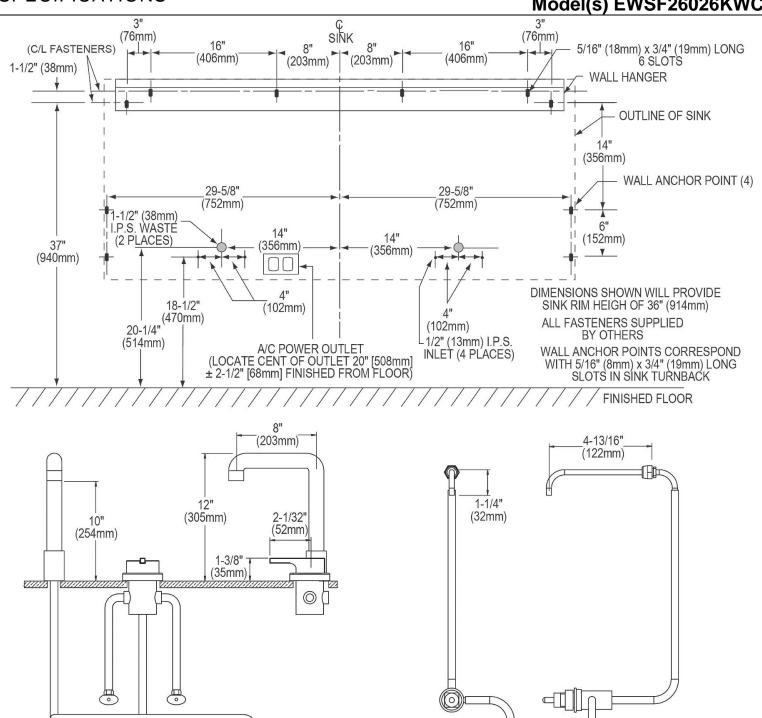

## Elkay Stainless Steel 60" x 23" x 26" Wall Hung Double Station Surgeon Scrub Sink Kit Model(s) EWSF26026KWC

## PRODUCT SPECIFICATIONS

Elkay Stainless Steel 60" x 23" x 26", Wall Hung Double Station Surgeon Scrub Sink Kit. Sink is manufactured from 16 gauge 304 Stainless Steel with a Buffed Satin finish, Rear Center drain placement.

| Material:          | 304 Stainless Steel   |
|--------------------|-----------------------|
| Finish:            | Buffed Satin          |
| Gauge:             | 16                    |
| Number of Bowls:   | 2                     |
| Sink Dimensions:   | 60" x 23" x 33-13/16" |
| Bowl 1 Dimensions: | 26" x 16-1/4" x 11"   |
| Bowl 2 Dimensions: | 26" x 16-1/4" x 11"   |
| Drain Size:        | 3-1/2" (89mm)         |
| Drain Location:    | Rear Center           |
| Mounting Hardware: | Yes                   |

Clean and Care Manual (PDF)
Installation Instructions (PDF)
Limited Warranty (PDF)

16" 28" 16" (213mm) (559mm) (559mm) (559mm) (554mm) (413mm) (413mm) (413mm) (413mm) (4122mm) (60" (1524mm)

| PART:      | QTY: |
|------------|------|
| PROJECT:   |      |
| CONTACT:   |      |
|            |      |
| NOTES:     |      |
| ADDDOV/AL. |      |