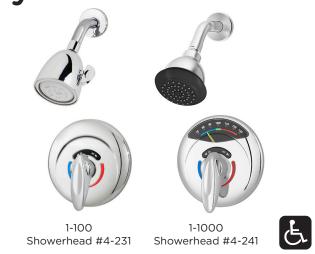

### **Feature Highlights**

- Symmons shower system with Symmons Safetymix pressure balancing mixing valve and lever style handle. Valve includes adjustable stop screw to limit handle turn.
- Super showerhead #4-231, single mode with adjustable flood or mist spray for 1-100 and Selfcleaning showerhead #4-241, single mode with full drenching spray for 1-1000
- Showerhead arm and flange.
- Standard flow rate 2.0 gpm (7.6 L/min) Optional lower flow rate restrictor available
- Polished chrome finish

#### **Model Numbers**

- 1-100
  Shower System with Symmons Safetymix pressure balancing mixing valve
- 1-100-TRM
  Shower Trim only, Symmons Safetymix pressure balancing mixing valve ordered separately
- 1-1000
  Shower System with Symmons Safetymix pressure balancing mixing valve
- 1-1000-TRM
  Shower Trim only, Symmons Safetymix pressure balancing mixing valve ordered separately