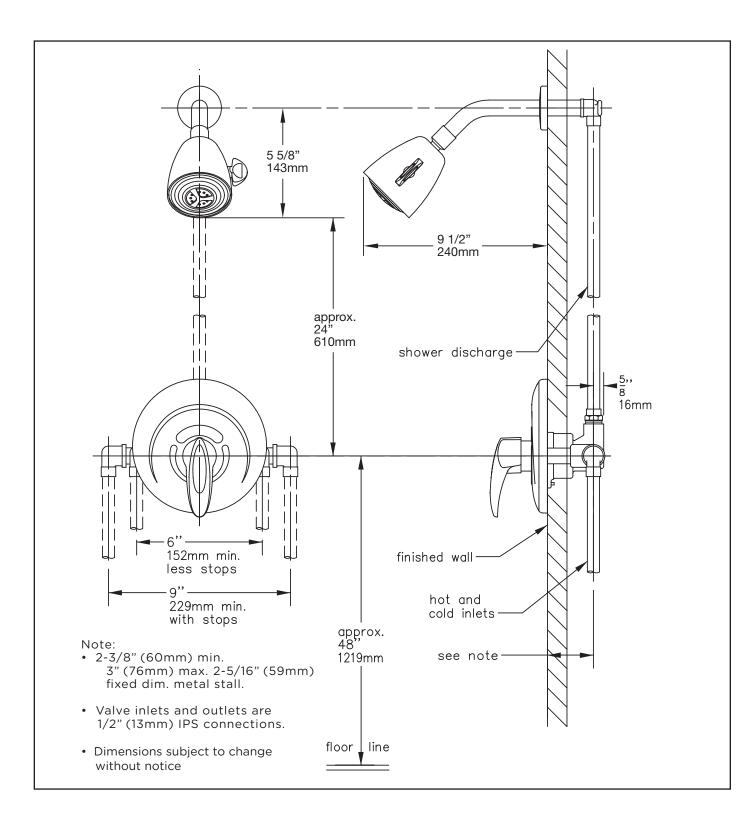

### **Feature Highlights**

- Symmons shower system with Symmons Safetymix pressure balancing mixing valve and lever style handle. Valve includes adjustable stop screw to limit handle turn.
- Super showerhead #4-231, single mode with adjustable flood or mist spray for 1-100 and Selfcleaning showerhead #4-241, single mode with full drenching spray for 1-1000
- Showerhead arm and flange.
- Standard flow rate 2.0 gpm (7.6 L/min) Optional lower flow rate restrictor available
- Polished chrome finish

#### **Model Numbers**

- 1-100
  Shower System with Symmons Safetymix pressure balancing mixing valve
- 1-100-TRM
  Shower Trim only, Symmons Safetymix pressure balancing mixing valve ordered separately
- 1-1000
  Shower System with Symmons Safetymix pressure balancing mixing valve
- 1-1000-TRM
  Shower Trim only, Symmons Safetymix pressure balancing mixing valve ordered separately