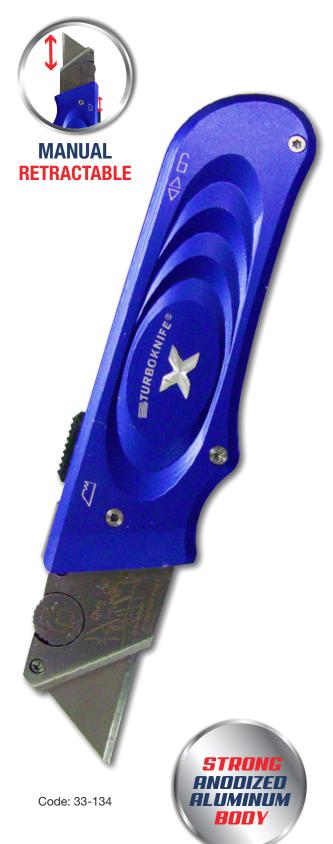

## BLUE TURBO KNIFE

33-134

Smooth anodized aluminum body with belt clip. The smooth slide operation blade extension or retraction makes this knife user-friendly and easy to use. With the quick change blade mechanism, the user is allowed to switch out dull blades and quickly get back to their projects. This versatile utility knife is ideal for precision cutting of the most flexible to the most resistant materials (paper, cardboard, plastic, leather). Suited for use in the modern workplace, DIY or in the construction industry.

## 33-134 Blue Turbo Knife

- Strong anodized aluminum body
- Quick dial blade release mechanism
- Smooth slide operation blade extension or retraction
- Blade slide locks in open and closed position
- Single hand operation
- Includes 5 replacement blades