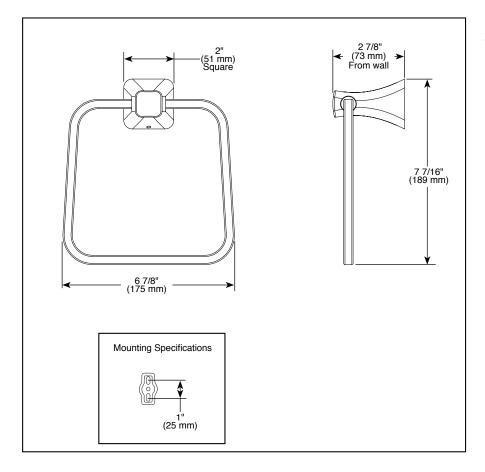

## STANDARD SPECIFICATIONS:

- Wood blocking is preferable behind all wall surfaces. If wood blocking is not available, the following fasteners are suggested: Tile/Masonry-Plastic or lead Anchors Plaster/drywall-Toggle bolts.
- Mounting hardware included with product.
- Towel ring swings.