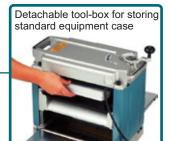

#### STANDARD EQUIPMENT:

Socket wrench, hex wrench & magnetic holders

8.5m 304 x 771mm 8,500r/min 483mm x 771mm x 401mm 27kg 2.5m

Standard equipment tool case