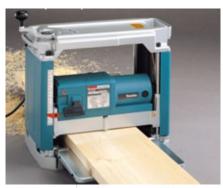

# 304mm Thicknesser

### 1 650W

Carrying handle for easier transportation

Powerful yet low noise motor (83 dB at no load).

Cutter-head raises and lowers on four columns for stability

Depth stop can be set in any position from 3mm

Large support table

#### **MAKITA ADVANTAGE**

- Compact heavy duty automatic thickness planer
- Light-weight for easy transport.
- Unique feeding mechanism assures smoother finish with minimal snipe on stock.

Optional

#### **SPECIFICATIONS:**

Continuous rating input Cutting width in Pine Cutting depth in Pine 150mm

150mm to 240mm Feed rate per minute Table size (W x L) No load speed Overall dimensions (L x W x H) Net weight Power supply cord