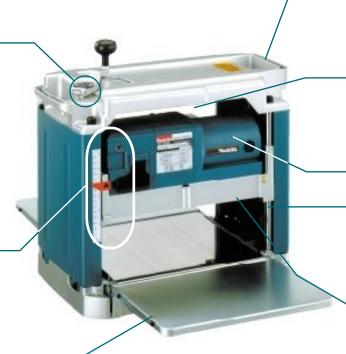

### 1 650W

Carrying handle for easier transportation

Powerful yet low noise motor (83 dB at no load).

Cutter-head raises and lowers on four columns for stability

Depth stop can be set in any position from 3mm

Large support table

#### **MAKITA ADVANTAGE**

- Compact heavy duty automatic thickness planer
- Light-weight for easy transport.
- Unique feeding mechanism assures smoother finish with minimal snipe on stock.

Optional