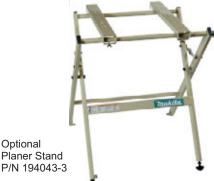

#### **MAKITA ADVANTAGE**

- Compact heavy duty automatic thickness planer
- Light-weight for easy transport.
- Unique feeding mechanism assures smoother finish with minimal snipe on stock.

Optional

#### Part No.

793346-8 793350-7 343692-5

to convert to HSS911104-2

762016-0 194043-3