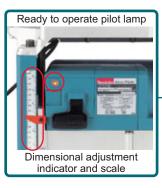

### 1 650W

Carrying handle for easier transportation

Powerful yet low noise motor (83 dB at no load).

Cutter-head raises and lowers on four columns for stability

Depth stop can be set in any position from 3mm

## **FEATURES:**

Double insulation