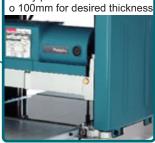

### 1 650W

Carrying handle for easier transportation

Powerful yet low noise motor (83 dB at no load).

Cutter-head raises and lowers on four columns for stability

Depth stop can be set in any position from 3mm

#### **SPECIFICATIONS:**

Continuous rating input Cutting width in Pine Cutting depth in Pine 150mm

150mm to 240mm Feed rate per minute Table size (W x L) No load speed Overall dimensions (L x W x H) Net weight Power supply cord