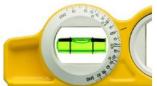

| MODELS   |       |                                       |                       |                 |            |
|----------|-------|---------------------------------------|-----------------------|-----------------|------------|
|          | Cat # | Description                           | Magnet Type           | Degree Vial     | Weight lbs |
| San Diam | 25010 | Type 81S 10" Die Cast<br>Torpedo      | n/a                   | n/a             | 0.8        |
| O P      | 25100 | Type 81SM 10" Die Cast<br>Torpedo     | Rare Earth<br>Magnets | n/a             | 0.9        |
| 0000     | 25245 | Type 81SMW45 10" Die<br>Cast Torpedo  | V-Groove<br>Magnet    | 45 Degree Vial  | 0.52       |
| 6000     | 25360 | Type 81SMW360 10" Die<br>Cast Torpedo | V-Groove<br>Magnet    | 360 Degree Vial | 0.52       |