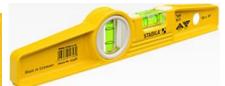

## Magnetic Torpedo / Magnetic V-Groove Torpedo Type 81S

Strong cast aluminum profile / Easy to hold trapezoidal shape / Milled measuring surface / Available with or without magnets.

## **FEATURES**

- Big, bright easy to read vials
- Rare earth magnets Try to pull them off without twisting your wrist
- V-Groove magnets on three vial models provides superior grip on pipes, conduit, posts, etc...
- · Heavy-duty, die-cast frame
- Certified Level Accuracy; in vial up position: (1/32" over 72")