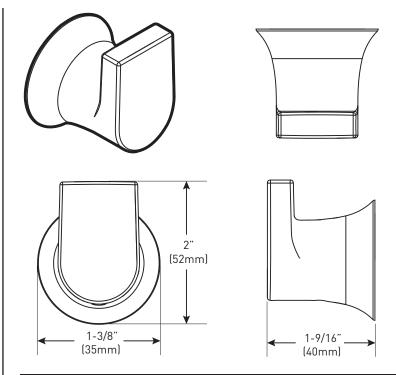

# Genta<sup>™</sup>LX Technical Specification

### Robe Hook

### BH3803

#### **Stock Numbers:**

- □ BH3803CH-02 Robe Hook Chrome Finish
- BH3803BN-01 Robe Hook Brushed Nickel Finish
- BH3803BL-01 Robe Hook Matte Black Finish

## Dimensions:



#### Installation Instructions:

Please refer to product instructions for installation steps.

#### **Cleaning Instructions:**

To preserve the fine finish of this product, clean only with a soft damp cloth. Dry well. Do not use commercial or abrasive cleaners.

### lamp cloth. Dry well. Do not us

#### Stock Number: \_ By MOEN

\_ Robe Hook

25300 AL MOEN DRIVE • NORTH OLMSTED, OH 44070 CORPORATE HEADQUARTERS: (800) 321-8809 • FAX: (800) 848-6636 INTERNATIONAL: (440) 962-2000 • FAX: (440) 962-2726 CUSTOMER SERVICE (USA): (800) 882-0116 • FAX: (888) 379-2720 WWW.MOEN.COM ©Copyright Moen, Inc.

### Materials:

Robe Hook is constructed of zinc.

MOEN®