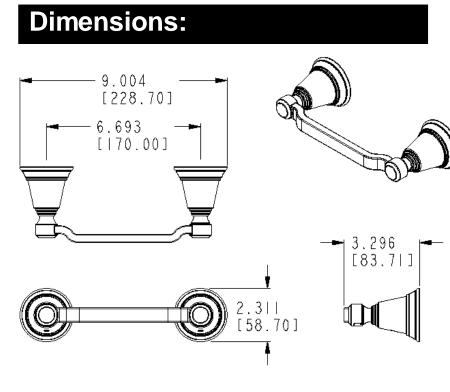

# **Rothbury™ Technical Specification**

## Paper Holder

## YB8208

### **Stock Numbers:**

- YB8208AZ Pivoting Paper Holder
  Antique Bronze Finish
- YB8208BN Pivoting Paper Holder Brushed Nickel Finish
- YB8208CH Pivoting Paper Holder Chrome Finish
- YB8208ORB Pivoting Paper Holder Oil Rubbed Bronze Finish

#### **Materials:**

Paper Holder is constructed of zinc.



### **Installation Instructions:**

- 1. Position the mounting template on the wall in the desired location. Using a level, align the template and tape it to the wall.
- 2. Remove each mounting post from the body by loosening the setscrew.
- 3. Place each mounting post on the template with notch facing down.
- 4. Mark the 2 large hole locations of each mountingbracket.
- 5. Attach each mounting bracket to the wall, using the wall anchors provided
- 6. Mount each base on the corresponding mounting bracket. Check and make sure that the base set screw hole(s) are facing down. Assemble a set screw to each base. Use the allen wrench included in hardware kit to tighten each set screw and secure the assembly to the mounting bracket(s).
- 7. Tighten all 4 screws. Do not over tighten.
- 8. Place