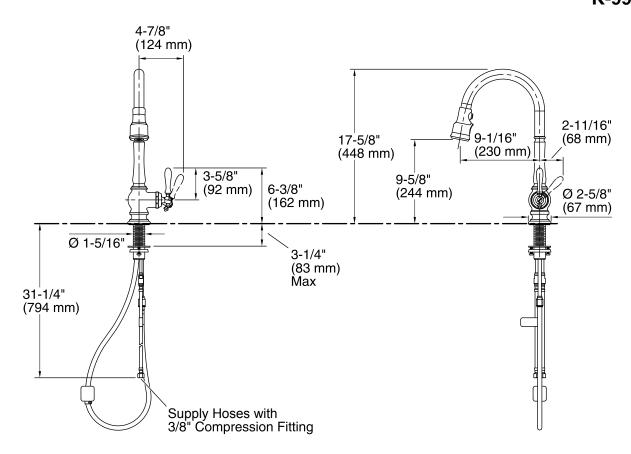

#### Adapters, Rough-in and Extension Kits

1012715 Range: 3-1/4" (83 mm) - 5-3/8" (137 mm)

ADA CSA B651

#### **Technical Information**

All product dimensions are nominal.

Faucet:

Flow rate: 1.5 gal/min (5.7 l/min)

Pressure: 60 psi (4.1 bar)

Spout:

Spout reach: 9-1/16" (231 mm) Handle clearance: 4-7/8" (123 mm)