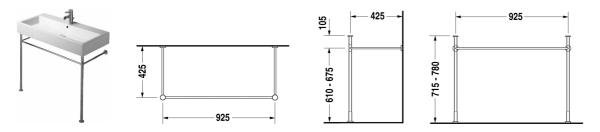

## Vero Metal console # 0030671000

| Metal console                                                                         | Dimension     | Weight         | Order number |
|---------------------------------------------------------------------------------------|---------------|----------------|--------------|
| height adjustable +50 mm, for washbasin # 045410, 235010                              |               |                |              |
| Colors                                                                                |               |                |              |
| 10 Chrome                                                                             |               |                |              |
| Variant                                                                               |               |                |              |
| chrome                                                                                |               | 3.000 kilogram | 0030671000   |
| Suitable products                                                                     |               |                |              |
| Washbasin, furniture washbasin with tap platform, underneath glazed, 1000 x 470 mm    | 1000 x 470 mm |                | 045410       |
| Washbasin, furniture washbasin with tap platform, underneath<br>glazed, 1000 x 470 mm | 1000 x 470 mm |                | 045410       |
| Washbasin, furniture washbasin with tap platform, underneath<br>glazed, 1000 x 470 mm | 1000 x 470 mm |                | 235010       |
| Washbasin, furniture washbasin with tap platform, underneath<br>glazed, 1000 x 470 mm | 1000 x 470 mm |                | 235010       |
|                                                                                       |               |                |              |

All drawings contain the necessary measurements which are subject to standard tolerances. They are stated in mm and are non-binding. Exact measurements, in particular for customised installation scenarios, can only be taken from the finished ceramic piece.