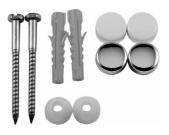

## Accessories Fixing # 006701

|< Ø 6 mm >|

| Fixing                                                                                  | Dimension | Weight | Order number |
|-----------------------------------------------------------------------------------------|-----------|--------|--------------|
| for floor standing bidet, floor standing toilet and siphon cover, caps white and chrome |           |        |              |
|                                                                                         |           |        |              |
| Colors                                                                                  |           |        |              |
|                                                                                         |           |        |              |
|                                                                                         |           |        |              |
| Variant                                                                                 |           |        |              |
|                                                                                         |           |        |              |
|                                                                                         |           |        |              |