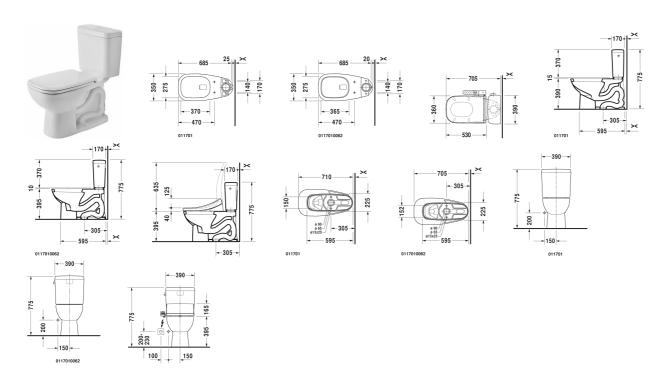

| Two-piece toilet                                                                                                                           | Dimension    | Weight          | Order number |
|--------------------------------------------------------------------------------------------------------------------------------------------|--------------|-----------------|--------------|
| (without cistern), US-version, elongated with syphonic jet action 305 mm/12" rough-in, vertical outlet                                     | ,            |                 |              |
| Colors                                                                                                                                     |              |                 |              |
| 00 White Alpin 20 HygieneGlaze (an antibacterial ceramic glaze that provides almost indefinite effectiveness)                              |              |                 |              |
| Variant                                                                                                                                    |              |                 |              |
| <b>♦</b> 1,28 gpf (4,8 lpf)                                                                                                                | 350 x 685 mm | 26.200 kilogram | 01170162     |
| Accessory  Mounting set for One-piece and Two-piece toilets, 1/2", ASIA-version                                                            |              | 0.480 kilogram  | 001418       |
| Mounting set for One-piece and Two-piece toilets, Outflow 3/8" - external thread, Wall Connection 1/2" - internal thread, 1/2", US-version |              | 0.480 kilogram  | 001431       |
| Suitable products                                                                                                                          |              |                 |              |
| Toilet seat and cover elongated, hinges stainless steel, without soft closure,                                                             |              |                 | 006741       |
| Cistern with Single Flush mechanism, with side lever, 3"/80 mm flapper valve, bottom left supply, 1,28 gpf (4,8 lpf), 390 x 170 mm         | 390 x 170 mm |                 | 092720       |

## D-Code Two-piece toilet # 011701..62

|< 350 mm >|

| Toilet seat and cover elongated, hinges stainless steel, removable, with soft closure, | 006209 |
|----------------------------------------------------------------------------------------|--------|
|                                                                                        |        |

All drawings contain the necessary measurements which are subject to standard tolerances. They are stated in mm and are non-binding. Exact measurements, in particular for customised installation scenarios, can only be taken from the finished ceramic piece.