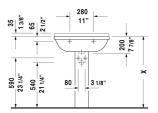

## |< 25 5/8" Inch >|

| Washbasin                                                                                                                               | Dimension Weight                                                                            | Order number |
|-----------------------------------------------------------------------------------------------------------------------------------------|---------------------------------------------------------------------------------------------|--------------|
| with overflow, with tap platform, hardware inclu<br>mounted, cUPC listed, 25 5/8" Inch                                                  | ded, wall-                                                                                  |              |
| Colors                                                                                                                                  |                                                                                             |              |
| 00 White                                                                                                                                |                                                                                             |              |
| Variant                                                                                                                                 |                                                                                             |              |
| •                                                                                                                                       | 25 5/8" x 19 1/8" Inch 46.2 lb                                                              | 0300650000   |
|                                                                                                                                         |                                                                                             |              |
| ••••                                                                                                                                    | 25 5/8" x 19 1/8" Inch 46.2 lb                                                              | 0300650030   |
| Sanitary ceramics with the special WonderGliss s<br>time to come.<br>When ordering WonderGliss please add a "1" as<br>Suitable products | surface finish will remain clean and attractive-look                                        |              |
| time to come.<br>When ordering WonderGliss please add a "1" as                                                                          | surface finish will remain clean and attractive-look<br>eleventh digit to the model number. |              |

All drawings contain the necessary measurements which are subject to standard tolerances. They are stated in inch & mm and are nonbinding. Exact measurements, in particular for customized installation scenarios, can only be taken from the finished ceramic piece.