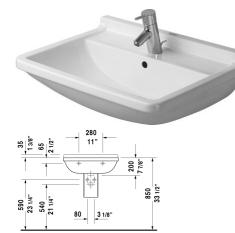

## |< 25 5/8" Inch >|

| Washbasin                                                                                                                               | Dimension Weight                                                                            | Order number |
|-----------------------------------------------------------------------------------------------------------------------------------------|---------------------------------------------------------------------------------------------|--------------|
| with overflow, with tap platform, hardware inclu<br>mounted, cUPC listed, 25 5/8" Inch                                                  | ded, wall-                                                                                  |              |
| Colors                                                                                                                                  |                                                                                             |              |
| 00 White                                                                                                                                |                                                                                             |              |
| Variant                                                                                                                                 |                                                                                             |              |
| •                                                                                                                                       | 25 5/8" x 19 1/8" Inch 46.2 lb                                                              | 0300650000   |
|                                                                                                                                         |                                                                                             |              |
| ••••                                                                                                                                    | 25 5/8" x 19 1/8" Inch 46.2 lb                                                              | 0300650030   |
| Sanitary ceramics with the special WonderGliss s<br>time to come.<br>When ordering WonderGliss please add a "1" as<br>Suitable products | surface finish will remain clean and attractive-look                                        |              |
| time to come.<br>When ordering WonderGliss please add a "1" as                                                                          | surface finish will remain clean and attractive-look<br>eleventh digit to the model number. |              |

All drawings contain the necessary measurements which are subject to standard tolerances. They are stated in inch & mm and are nonbinding. Exact measurements, in particular for customized installation scenarios, can only be taken from the finished ceramic piece.