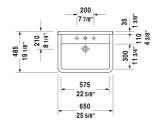

## |< 25 5/8" Inch >|

| Washbasin                                                                                                                               | Dimension Weight                                                                            | Order number |
|-----------------------------------------------------------------------------------------------------------------------------------------|---------------------------------------------------------------------------------------------|--------------|
| with overflow, with tap platform, hardware inclu<br>mounted, cUPC listed, 25 5/8" Inch                                                  | ded, wall-                                                                                  |              |
| Colors                                                                                                                                  |                                                                                             |              |
| 00 White                                                                                                                                |                                                                                             |              |
| Variant                                                                                                                                 |                                                                                             |              |
| •                                                                                                                                       | 25 5/8" x 19 1/8" Inch 46.2 lb                                                              | 0300650000   |
|                                                                                                                                         |                                                                                             |              |
| ••••                                                                                                                                    | 25 5/8" x 19 1/8" Inch 46.2 lb                                                              | 0300650030   |
| Sanitary ceramics with the special WonderGliss s<br>time to come.<br>When ordering WonderGliss please add a "1" as<br>Suitable products | surface finish will remain clean and attractive-look                                        |              |
| time to come.<br>When ordering WonderGliss please add a "1" as                                                                          | surface finish will remain clean and attractive-look<br>eleventh digit to the model number. |              |

All drawings contain the necessary measurements which are subject to standard tolerances. They are stated in inch & mm and are nonbinding. Exact measurements, in particular for customized installation scenarios, can only be taken from the finished ceramic piece.