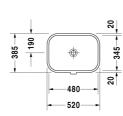

**SODURAVIT** 

| Vanity basin                                                                                                                                                                                                       | Dimension    | Weight                           | Order number     |
|--------------------------------------------------------------------------------------------------------------------------------------------------------------------------------------------------------------------|--------------|----------------------------------|------------------|
| undercounter basin, with overflow, without<br>overflow clip chrome included, fixings for in<br>consoles included, 480 mm                                                                                           |              |                                  |                  |
| Colors                                                                                                                                                                                                             |              |                                  |                  |
| 00 White Alpin                                                                                                                                                                                                     |              |                                  |                  |
| Variant                                                                                                                                                                                                            |              |                                  |                  |
| Ø                                                                                                                                                                                                                  | 480 x 345 mm | 8.000 kilogram                   | 0457480000       |
| Infobox                                                                                                                                                                                                            |              |                                  |                  |
| Measurements of undercounter models represent interior measurements                                                                                                                                                |              |                                  |                  |
| Sanitary ceramics with the special WonderGliss surface finish will remain clean and attractive-looking for a long time to come.  When ordering WonderGliss please add a "1" as eleventh digit to the model number. |              |                                  |                  |
| Accessory                                                                                                                                                                                                          |              |                                  |                  |
| •                                                                                                                                                                                                                  |              |                                  |                  |
| Push-open waste for washbasins with overf                                                                                                                                                                          | ow           | 0.400 kilogram                   | 005052           |
| •                                                                                                                                                                                                                  | ow           | 0.400 kilogram<br>1.500 kilogram | 005052<br>005036 |

All drawings contain the necessary measurements which are subject to standard tolerances. They are stated in mm and are non-binding. Exact measurements, in particular for customised installation scenarios, can only be taken from the finished ceramic piece.