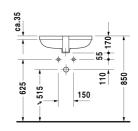

**SODURAVIT** 

| Vanity basin                                                                                                                                                                                                       | Dimension    | Weight                           | Order number     |
|--------------------------------------------------------------------------------------------------------------------------------------------------------------------------------------------------------------------|--------------|----------------------------------|------------------|
| undercounter basin, with overflow, without<br>overflow clip chrome included, fixings for in<br>consoles included, 480 mm                                                                                           |              |                                  |                  |
| Colors                                                                                                                                                                                                             |              |                                  |                  |
| 00 White Alpin                                                                                                                                                                                                     |              |                                  |                  |
| Variant                                                                                                                                                                                                            |              |                                  |                  |
| Ø                                                                                                                                                                                                                  | 480 x 345 mm | 8.000 kilogram                   | 0457480000       |
| Infobox                                                                                                                                                                                                            |              |                                  |                  |
| Measurements of undercounter models represent interior measurements                                                                                                                                                |              |                                  |                  |
| Sanitary ceramics with the special WonderGliss surface finish will remain clean and attractive-looking for a long time to come.  When ordering WonderGliss please add a "1" as eleventh digit to the model number. |              |                                  |                  |
| Accessory                                                                                                                                                                                                          |              |                                  |                  |
| •                                                                                                                                                                                                                  |              |                                  |                  |
| Push-open waste for washbasins with overf                                                                                                                                                                          | ow           | 0.400 kilogram                   | 005052           |
| •                                                                                                                                                                                                                  | ow           | 0.400 kilogram<br>1.500 kilogram | 005052<br>005036 |

All drawings contain the necessary measurements which are subject to standard tolerances. They are stated in mm and are non-binding. Exact measurements, in particular for customised installation scenarios, can only be taken from the finished ceramic piece.