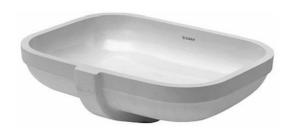

**SODURAVIT** 

| Vanity basin                                                                                                                                                                                                       | Dimension    | Weight                           | Order number     |
|--------------------------------------------------------------------------------------------------------------------------------------------------------------------------------------------------------------------|--------------|----------------------------------|------------------|
| undercounter basin, with overflow, without<br>overflow clip chrome included, fixings for in<br>consoles included, 480 mm                                                                                           |              |                                  |                  |
| Colors                                                                                                                                                                                                             |              |                                  |                  |
| 00 White Alpin                                                                                                                                                                                                     |              |                                  |                  |
| Variant                                                                                                                                                                                                            |              |                                  |                  |
| Ø                                                                                                                                                                                                                  | 480 x 345 mm | 8.000 kilogram                   | 0457480000       |
| Infobox                                                                                                                                                                                                            |              |                                  |                  |
| Measurements of undercounter models represent interior measurements                                                                                                                                                |              |                                  |                  |
| Sanitary ceramics with the special WonderGliss surface finish will remain clean and attractive-looking for a long time to come.  When ordering WonderGliss please add a "1" as eleventh digit to the model number. |              |                                  |                  |
| Accessory                                                                                                                                                                                                          |              |                                  |                  |
| •                                                                                                                                                                                                                  |              |                                  |                  |
| Push-open waste for washbasins with overf                                                                                                                                                                          | ow           | 0.400 kilogram                   | 005052           |
| •                                                                                                                                                                                                                  | ow           | 0.400 kilogram<br>1.500 kilogram | 005052<br>005036 |