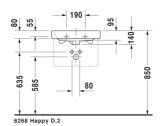

## Happy D.2 Handrinse basin, furniture handrinse basin # 0710500000 / 0710500060

|< 500 mm >|

| Handrinse basin, furniture handrinse basin                                                                                 | Dimension            | Weight                       | Order number |
|----------------------------------------------------------------------------------------------------------------------------|----------------------|------------------------------|--------------|
| with overflow, with tap platform, overflow clip chrome i<br>underneath glazed, 500 mm                                      | ncluded,             |                              |              |
| Colors                                                                                                                     |                      |                              |              |
| 00 White Alpin                                                                                                             |                      |                              |              |
| Variant                                                                                                                    |                      |                              |              |
| •                                                                                                                          | 500 x 360 mm         | 10.100 kilogram              | 0710500000   |
| ⊗                                                                                                                          | 500 x 360 mm         | 10.100 kilogram              | 0710500060   |
| Sanitary ceramics with the special WonderGliss surface time to come. When ordering WonderGliss please add a "1" as elevent |                      | attractive-looking for a loi | ng           |
| Suitable products                                                                                                          |                      |                              |              |
| Vanity unit wall-mounted 2 doors, for Happy D.2 $\#$ 0710 ground), 475 x 350 mm                                            | 50 (not 475 x 350 mm |                              | H26268       |
|                                                                                                                            |                      |                              |              |

All drawings contain the necessary measurements which are subject to standard tolerances. They are stated in mm and are non-binding. Exact measurements, in particular for customised installation scenarios, can only be taken from the finished ceramic piece.