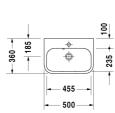

## Happy D.2 Handrinse basin, furniture handrinse basin # 0710500000 / 0710500060

|< 500 mm >|

| Handrinse basin, furniture handrinse basin                                                                                 | Dimension            | Weight                       | Order number |
|----------------------------------------------------------------------------------------------------------------------------|----------------------|------------------------------|--------------|
| with overflow, with tap platform, overflow clip chrome i<br>underneath glazed, 500 mm                                      | ncluded,             |                              |              |
| Colors                                                                                                                     |                      |                              |              |
| 00 White Alpin                                                                                                             |                      |                              |              |
| Variant                                                                                                                    |                      |                              |              |
| •                                                                                                                          | 500 x 360 mm         | 10.100 kilogram              | 0710500000   |
| ⊗                                                                                                                          | 500 x 360 mm         | 10.100 kilogram              | 0710500060   |
| Sanitary ceramics with the special WonderGliss surface time to come. When ordering WonderGliss please add a "1" as elevent |                      | attractive-looking for a loi | ng           |
| Suitable products                                                                                                          |                      |                              |              |
| Vanity unit wall-mounted 2 doors, for Happy D.2 $\#$ 0710 ground), 475 x 350 mm                                            | 50 (not 475 x 350 mm |                              | H26268       |
|                                                                                                                            |                      |                              |              |

All drawings contain the necessary measurements which are subject to standard tolerances. They are stated in mm and are non-binding. Exact measurements, in particular for customised installation scenarios, can only be taken from the finished ceramic piece.