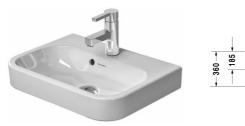

## Happy D.2 Handrinse basin, furniture handrinse basin # 0710500000 / 0710500060

|< 500 mm >|

| Handrinse basin, furniture handrinse basin                                                                                 | Dimension            | Weight                       | Order number |
|----------------------------------------------------------------------------------------------------------------------------|----------------------|------------------------------|--------------|
| with overflow, with tap platform, overflow clip chrome i<br>underneath glazed, 500 mm                                      | ncluded,             |                              |              |
| Colors                                                                                                                     |                      |                              |              |
| 00 White Alpin                                                                                                             |                      |                              |              |
| Variant                                                                                                                    |                      |                              |              |
| •                                                                                                                          | 500 x 360 mm         | 10.100 kilogram              | 0710500000   |
| ⊗                                                                                                                          | 500 x 360 mm         | 10.100 kilogram              | 0710500060   |
| Sanitary ceramics with the special WonderGliss surface time to come. When ordering WonderGliss please add a "1" as elevent |                      | attractive-looking for a loi | ng           |
| Suitable products                                                                                                          |                      |                              |              |
| Vanity unit wall-mounted 2 doors, for Happy D.2 $\#$ 0710 ground), 475 x 350 mm                                            | 50 (not 475 x 350 mm |                              | H26268       |
|                                                                                                                            |                      |                              |              |