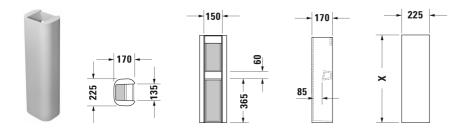

## Happy D.2 Pedestal # 0858270000

| Pedestal                                                                                                                                      | Dimension    | Weight          | Order number |
|-----------------------------------------------------------------------------------------------------------------------------------------------|--------------|-----------------|--------------|
| for # 231680, 231665, 231660                                                                                                                  |              |                 |              |
| Colors                                                                                                                                        |              |                 |              |
| 00 White Alpin                                                                                                                                |              |                 |              |
| Variant                                                                                                                                       |              |                 |              |
|                                                                                                                                               |              | 13.900 kilogram | 0858270000   |
| Sanitary ceramics with the special WonderGliss surface finish<br>time to come.<br>When ordering WonderGliss please add a "1" as eleventh digi |              | ,,              |              |
| Washbasin with overflow, with tap platform, overflow clip chrome included, underneath glazed, 800 x 525 mm                                    | 800 x 525 mm |                 | 231680       |
| Washbasin with overflow, with tap platform, overflow clip chrome included, underneath glazed, 600 x 475 mm                                    | 600 x 475 mm |                 | 231660       |
| Washbasin with overflow, with tap platform, overflow clip chrome included, underneath glazed, 650 x 495 mm                                    | 650 x 495 mm |                 | 231665       |
|                                                                                                                                               |              |                 |              |

All drawings contain the necessary measurements which are subject to standard tolerances. They are stated in mm and are non-binding. Exact measurements, in particular for customised installation scenarios, can only be taken from the finished ceramic piece.