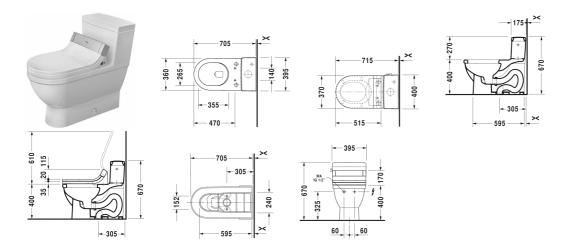

## Starck 3 One-piece toilet for SensoWash® # 212051..01

|< 370 mm >|

| One-piece toilet for SensoWash®                                                                                                                                                                                                                                                                                                                                                                                                                                                                  | Dimension    | Weight          | Order number |
|--------------------------------------------------------------------------------------------------------------------------------------------------------------------------------------------------------------------------------------------------------------------------------------------------------------------------------------------------------------------------------------------------------------------------------------------------------------------------------------------------|--------------|-----------------|--------------|
| US-version, only in combination with SensoWash, elongated with syphonic jet action, 305 mm/12" rough-in, with Single Flush mechanism, with side lever, 3"/80 mm flapper valve, connecting elements for SensoWash with concealed connections included, vertical outlet, 1,28 gpf (4,8 lpf)                                                                                                                                                                                                        |              |                 |              |
| Colors                                                                                                                                                                                                                                                                                                                                                                                                                                                                                           |              |                 |              |
| 00 White Alpin 20 HygieneGlaze (an antibacterial ceramic glaze that provides almost indefinite effectiveness)                                                                                                                                                                                                                                                                                                                                                                                    |              |                 |              |
| Variant                                                                                                                                                                                                                                                                                                                                                                                                                                                                                          |              |                 |              |
| •                                                                                                                                                                                                                                                                                                                                                                                                                                                                                                | 370 x 715 mm | 52.100 kilogram | 21205101     |
| Accessory                                                                                                                                                                                                                                                                                                                                                                                                                                                                                        |              |                 |              |
| Mounting set for One-piece and Two-piece toilets, Outflow 3/8" - external thread, Wall Connection 1/2" - internal thread, 1/2", US-version                                                                                                                                                                                                                                                                                                                                                       |              | 0.480 kilogram  | 001417       |
| Mounting set for One-piece and Two-piece toilets, 1/2", ASIA-version                                                                                                                                                                                                                                                                                                                                                                                                                             |              | 0.480 kilogram  | 001416       |
| Suitable products                                                                                                                                                                                                                                                                                                                                                                                                                                                                                |              |                 |              |
| SensoWash® Starck C shower toilet seat for ME by Starck, Starck 2, Starck 3 and Darling New* with concealed connections, Remote control included, Electromotive actuated seat and lid, Rear-, Lady- and Comfortwash, individual adjustment of water-, air- and seat temperature as well as spray wand position and water spray intensity, Self-cleaning spray wand, 2 individually programmable user profiles, Night light, Quick release: easy seat unit removal, on / off-button, 370 x 515 mm | 370 x 515 mm |                 | 610001       |

## Starck 3 One-piece toilet for SensoWash® # 212051..01

|< 370 mm >|

Exact measurements, in particular for customised installation scenarios, can only be taken from the finished ceramic piece.