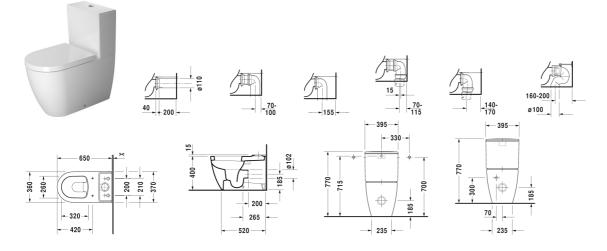

All drawings contain the necessary measurements which are subject to standard tolerances. They are stated in inch & mm and are nonbinding. Exact measurements, in particular for customized installation scenarios, can only be taken from the finished ceramic piece.