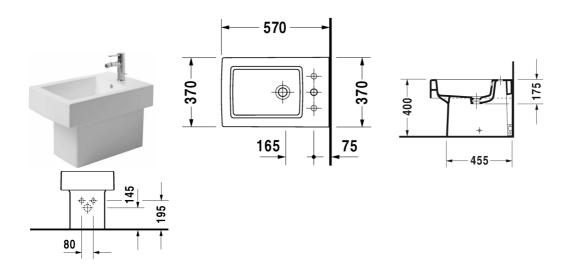

| Bidet floor standing                                                                                                                                                                                               | Dimension    | Weight          | Order number |
|--------------------------------------------------------------------------------------------------------------------------------------------------------------------------------------------------------------------|--------------|-----------------|--------------|
| with overflow, with tap platform, fixings included                                                                                                                                                                 |              |                 |              |
| Colors                                                                                                                                                                                                             |              |                 |              |
| 00 White Alpin 08 Black                                                                                                                                                                                            |              |                 |              |
| Variant                                                                                                                                                                                                            |              |                 |              |
|                                                                                                                                                                                                                    | 370 x 570 mm | 27.000 kilogram | 22401000     |
|                                                                                                                                                                                                                    | 370 x 570 mm | 27.000 kilogram | 22401030     |
| Sanitary ceramics with the special WonderGliss surface finish will remain clean and attractive-looking for a long time to come.  When ordering WonderGliss please add a "1" as eleventh digit to the model number. |              |                 | g            |
| Accessory                                                                                                                                                                                                          |              |                 |              |
| Siphon for bidet with extended outlet pipe                                                                                                                                                                         | 1 1/4" mm    | 0.600 kilogram  | 005027       |
|                                                                                                                                                                                                                    |              |                 |              |

All drawings contain the necessary measurements which are subject to standard tolerances. They are stated in mm and are non-binding. Exact measurements, in particular for customised installation scenarios, can only be taken from the finished ceramic piece.