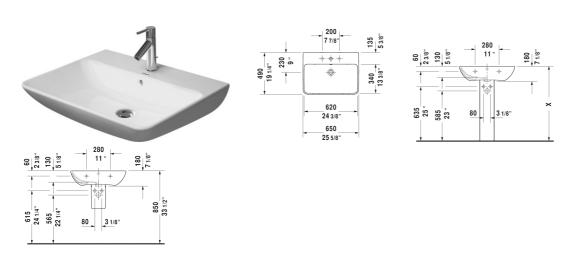

All drawings contain the necessary measurements which are subject to standard tolerances. They are stated in inch & mm and are non-binding. Exact measurements, in particular for customized installation scenarios, can only be taken from the finished ceramic piece.