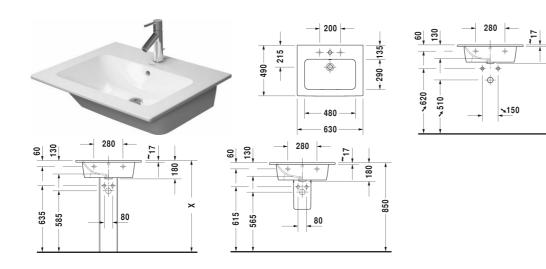

## ME by Starck Washbasin, furniture washbasin # 2336630000 / 2336630030 / 2336630060

|< 630 mm >|

| Washbasin, furniture washbasin                                                                                                                                             | Dimension                                  | Weight                       | Order number |
|----------------------------------------------------------------------------------------------------------------------------------------------------------------------------|--------------------------------------------|------------------------------|--------------|
| with overflow, with tap platform, 630 mm                                                                                                                                   |                                            |                              |              |
| Colors                                                                                                                                                                     |                                            |                              |              |
| 00 White Alpin                                                                                                                                                             |                                            |                              |              |
| Variant                                                                                                                                                                    |                                            |                              |              |
| •                                                                                                                                                                          | 630 x 490 mm                               | 17.600 kilogram              | 2336630000   |
| •••                                                                                                                                                                        | 630 x 490 mm                               | 17.600 kilogram              | 2336630030   |
| Ø                                                                                                                                                                          | 630 x 490 mm                               | 17.600 kilogram              | 2336630060   |
| Sanitary ceramics with the special WonderGliss surfa<br>time to come.<br>When ordering WonderGliss please add a "1" as eleve                                               | ·                                          | ttractive-looking for a lone | 9            |
| time to come.                                                                                                                                                              | ·                                          | ttractive-looking for a lond | 9            |
| time to come.<br>When ordering WonderGliss please add a "1" as eleve                                                                                                       | ·                                          | ttractive-looking for a lond | 005076       |
| time to come. When ordering WonderGliss please add a "1" as eleve Accessory                                                                                                | enth digit to the model number.            |                              | ,            |
| time to come. When ordering WonderGliss please add a "1" as eleve  Accessory  Space saving siphon                                                                          | enth digit to the model number.  1 1/4" mm |                              | ,            |
| time to come. When ordering WonderGliss please add a "1" as eleve  Accessory  Space saving siphon  Suitable products  Vanity unit wall-mounted 1 pull-out compartment, for | 1 1/4" mm  1 ME by 620 x 481 mm  cluding   |                              | 005076       |