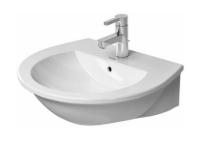

| Washbasin                                                                                                               | Dimension                    | Weight      | Order number |
|-------------------------------------------------------------------------------------------------------------------------|------------------------------|-------------|--------------|
| with overflow, with faucet deck, underside fully glazed<br>hardware included, wall-mounted, 21 5/8" Inch                | ,                            |             |              |
| Colors                                                                                                                  |                              |             |              |
| 00 White                                                                                                                |                              |             |              |
| Variant                                                                                                                 |                              |             |              |
| •                                                                                                                       | 21 5/8" x 18 7/8" lı         | nch 33.7 lb | 2621550000   |
| •••                                                                                                                     | 21 5/8" x 18 7/8" lı         | nch 33.7 lb | 2621550030   |
| Sanitary ceramics with the special WonderGliss surfactime to come. When ordering WonderGliss please add a "1" as elever |                              |             | a long       |
|                                                                                                                         |                              |             |              |
| Suitable products                                                                                                       |                              |             |              |
| Pedestal for # 262165, 262160, 262155,                                                                                  |                              |             |              |
|                                                                                                                         |                              |             | 085824       |
| Siphon cover for # 262165, 262160, 262155, 7 1/8" x Inch                                                                | 11 3/4" 7 1/8" x 11 3/4" Ind | ch          | 085824       |