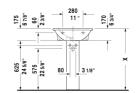

| Washbasin                                                                                                               | Dimension                    | Weight      | Order number |
|-------------------------------------------------------------------------------------------------------------------------|------------------------------|-------------|--------------|
| with overflow, with faucet deck, underside fully glazed<br>hardware included, wall-mounted, 21 5/8" Inch                | ,                            |             |              |
| Colors                                                                                                                  |                              |             |              |
| 00 White                                                                                                                |                              |             |              |
| Variant                                                                                                                 |                              |             |              |
| •                                                                                                                       | 21 5/8" x 18 7/8" lı         | nch 33.7 lb | 2621550000   |
| •••                                                                                                                     | 21 5/8" x 18 7/8" lı         | nch 33.7 lb | 2621550030   |
| Sanitary ceramics with the special WonderGliss surfactime to come. When ordering WonderGliss please add a "1" as elever |                              |             | a long       |
|                                                                                                                         |                              |             |              |
| Suitable products                                                                                                       |                              |             |              |
| Pedestal for # 262165, 262160, 262155,                                                                                  |                              |             |              |
|                                                                                                                         |                              |             | 085824       |
| Siphon cover for # 262165, 262160, 262155, 7 1/8" x Inch                                                                | 11 3/4" 7 1/8" x 11 3/4" Ind | ch          | 085824       |

All drawings contain the necessary measurements which are subject to standard tolerances. They are stated in inch & mm and are non-binding. Exact measurements, in particular for customized installation scenarios, can only be taken from the finished ceramic piece.