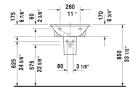

| Washbasin                                                                                                               | Dimension                    | Weight      | Order number |
|-------------------------------------------------------------------------------------------------------------------------|------------------------------|-------------|--------------|
| with overflow, with faucet deck, underside fully glazed<br>hardware included, wall-mounted, 21 5/8" Inch                | ,                            |             |              |
| Colors                                                                                                                  |                              |             |              |
| 00 White                                                                                                                |                              |             |              |
| Variant                                                                                                                 |                              |             |              |
| •                                                                                                                       | 21 5/8" x 18 7/8" lı         | nch 33.7 lb | 2621550000   |
| •••                                                                                                                     | 21 5/8" x 18 7/8" lı         | nch 33.7 lb | 2621550030   |
| Sanitary ceramics with the special WonderGliss surfactime to come. When ordering WonderGliss please add a "1" as elever |                              |             | a long       |
|                                                                                                                         |                              |             |              |
| Suitable products                                                                                                       |                              |             |              |
| Pedestal for # 262165, 262160, 262155,                                                                                  |                              |             |              |
|                                                                                                                         |                              |             | 085824       |
| Siphon cover for # 262165, 262160, 262155, 7 1/8" x Inch                                                                | 11 3/4" 7 1/8" x 11 3/4" Ind | ch          | 085824       |

All drawings contain the necessary measurements which are subject to standard tolerances. They are stated in inch & mm and are non-binding. Exact measurements, in particular for customized installation scenarios, can only be taken from the finished ceramic piece.