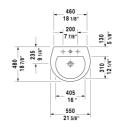

| Washbasin                                                                                                               | Dimension                    | Weight      | Order number |
|-------------------------------------------------------------------------------------------------------------------------|------------------------------|-------------|--------------|
| with overflow, with faucet deck, underside fully glazed<br>hardware included, wall-mounted, 21 5/8" Inch                | ,                            |             |              |
| Colors                                                                                                                  |                              |             |              |
| 00 White                                                                                                                |                              |             |              |
| Variant                                                                                                                 |                              |             |              |
| •                                                                                                                       | 21 5/8" x 18 7/8" lı         | nch 33.7 lb | 2621550000   |
| •••                                                                                                                     | 21 5/8" x 18 7/8" lı         | nch 33.7 lb | 2621550030   |
| Sanitary ceramics with the special WonderGliss surfactime to come. When ordering WonderGliss please add a "1" as elever |                              |             | a long       |
|                                                                                                                         |                              |             |              |
| Suitable products                                                                                                       |                              |             |              |
| Pedestal for # 262165, 262160, 262155,                                                                                  |                              |             |              |
|                                                                                                                         |                              |             | 085824       |
| Siphon cover for # 262165, 262160, 262155, 7 1/8" x Inch                                                                | 11 3/4" 7 1/8" x 11 3/4" Ind | ch          | 085824       |

All drawings contain the necessary measurements which are subject to standard tolerances. They are stated in inch & mm and are non-binding. Exact measurements, in particular for customized installation scenarios, can only be taken from the finished ceramic piece.