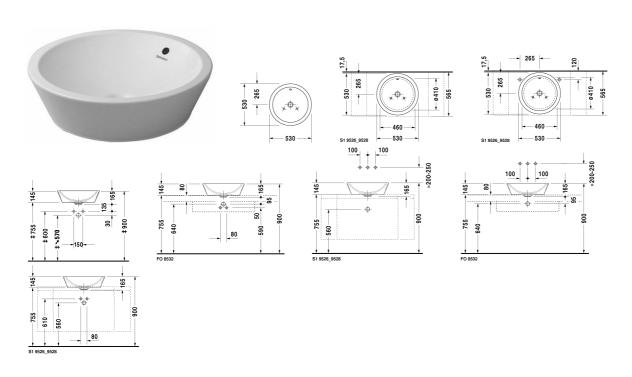

All drawings contain the necessary measurements which are subject to standard tolerances. They are stated in mm and are non-binding. Exact measurements, in particular for customised installation scenarios, can only be taken from the finished ceramic piece.