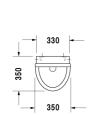

DURAVIT

| Urinal                                                                                                                                                                                                                  | Dimension    | Weight          | Order number |
|-------------------------------------------------------------------------------------------------------------------------------------------------------------------------------------------------------------------------|--------------|-----------------|--------------|
| concealed inlet, syphonic action, vertical or horizontal out<br>fixings included                                                                                                                                        | et,          |                 |              |
| Colors                                                                                                                                                                                                                  |              |                 |              |
| 00 White Alpin 20 HygieneGlaze (an antibacterial ceramic that provides almost indefinite effectiveness)                                                                                                                 | glaze        |                 |              |
| Variant                                                                                                                                                                                                                 |              |                 |              |
| model without fly                                                                                                                                                                                                       | 330 x 350 mm | 14.500 kilogram | 08213500     |
| model with fly                                                                                                                                                                                                          | 330 x 350 mm | 14.500 kilogram | 08213507     |
| Sanitary ceramics with the special WonderGliss surface finish will remain clean and attractive-looking for a long<br>time to come.<br>When ordering WonderGliss please add a "1" as eleventh digit to the model number. |              |                 | 3            |
| Accessory                                                                                                                                                                                                               |              |                 |              |
| Urinal screen                                                                                                                                                                                                           |              | 0.200 kilogram  | 005042       |
| Siphon 1 - 4 L, horizontal outlet (concealed)                                                                                                                                                                           | ø 50 mm      | 0.200 kilogram  | 005112       |
| Siphon 1 - 4 L, vertical outlet                                                                                                                                                                                         | ø 50 mm      | 0.200 kilogram  | 005111       |
| Water inlet mechanism for urinals with back supply                                                                                                                                                                      | 1/2" mm      | 0.100 kilogram  | 695800       |
|                                                                                                                                                                                                                         |              |                 |              |

All drawings contain the necessary measurements which are subject to standard tolerances. They are stated in mm and are non-binding. Exact measurements, in particular for customised installation scenarios, can only be taken from the finished ceramic piece.