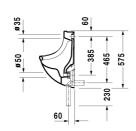

DURAVIT

| Urinal                                                                                                                                                                                                                  | Dimension    | Weight          | Order number |
|-------------------------------------------------------------------------------------------------------------------------------------------------------------------------------------------------------------------------|--------------|-----------------|--------------|
| concealed inlet, syphonic action, vertical or horizontal out<br>fixings included                                                                                                                                        | et,          |                 |              |
| Colors                                                                                                                                                                                                                  |              |                 |              |
| 00 White Alpin 20 HygieneGlaze (an antibacterial ceramic that provides almost indefinite effectiveness)                                                                                                                 | glaze        |                 |              |
| Variant                                                                                                                                                                                                                 |              |                 |              |
| model without fly                                                                                                                                                                                                       | 330 x 350 mm | 14.500 kilogram | 08213500     |
| model with fly                                                                                                                                                                                                          | 330 x 350 mm | 14.500 kilogram | 08213507     |
| Sanitary ceramics with the special WonderGliss surface finish will remain clean and attractive-looking for a long<br>time to come.<br>When ordering WonderGliss please add a "1" as eleventh digit to the model number. |              |                 | 3            |
| Accessory                                                                                                                                                                                                               |              |                 |              |
| Urinal screen                                                                                                                                                                                                           |              | 0.200 kilogram  | 005042       |
| Siphon 1 - 4 L, horizontal outlet (concealed)                                                                                                                                                                           | ø 50 mm      | 0.200 kilogram  | 005112       |
| Siphon 1 - 4 L, vertical outlet                                                                                                                                                                                         | ø 50 mm      | 0.200 kilogram  | 005111       |
| Water inlet mechanism for urinals with back supply                                                                                                                                                                      | 1/2" mm      | 0.100 kilogram  | 695800       |
|                                                                                                                                                                                                                         |              |                 |              |

All drawings contain the necessary measurements which are subject to standard tolerances. They are stated in mm and are non-binding. Exact measurements, in particular for customised installation scenarios, can only be taken from the finished ceramic piece.