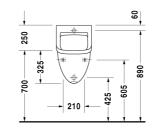

DURAVIT

| Urinal                                                                                                                                                                                                                  | Dimension    | Weight          | Order number |
|-------------------------------------------------------------------------------------------------------------------------------------------------------------------------------------------------------------------------|--------------|-----------------|--------------|
| concealed inlet, syphonic action, vertical or horizontal out<br>fixings included                                                                                                                                        | et,          |                 |              |
| Colors                                                                                                                                                                                                                  |              |                 |              |
| 00 White Alpin 20 HygieneGlaze (an antibacterial ceramic that provides almost indefinite effectiveness)                                                                                                                 | glaze        |                 |              |
| Variant                                                                                                                                                                                                                 |              |                 |              |
| model without fly                                                                                                                                                                                                       | 330 x 350 mm | 14.500 kilogram | 08213500     |
| model with fly                                                                                                                                                                                                          | 330 x 350 mm | 14.500 kilogram | 08213507     |
| Sanitary ceramics with the special WonderGliss surface finish will remain clean and attractive-looking for a long<br>time to come.<br>When ordering WonderGliss please add a "1" as eleventh digit to the model number. |              |                 | 3            |
| Accessory                                                                                                                                                                                                               |              |                 |              |
| Urinal screen                                                                                                                                                                                                           |              | 0.200 kilogram  | 005042       |
| Siphon 1 - 4 L, horizontal outlet (concealed)                                                                                                                                                                           | ø 50 mm      | 0.200 kilogram  | 005112       |
| Siphon 1 - 4 L, vertical outlet                                                                                                                                                                                         | ø 50 mm      | 0.200 kilogram  | 005111       |
| Water inlet mechanism for urinals with back supply                                                                                                                                                                      | 1/2" mm      | 0.100 kilogram  | 695800       |
|                                                                                                                                                                                                                         |              |                 |              |

All drawings contain the necessary measurements which are subject to standard tolerances. They are stated in mm and are non-binding. Exact measurements, in particular for customised installation scenarios, can only be taken from the finished ceramic piece.