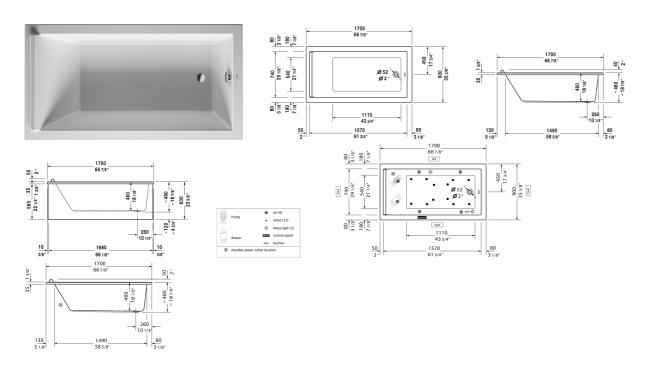

All drawings contain the necessary measurements which are subject to standard tolerances. They are stated in inch & mm and are non-binding. Exact measurements, in particular for customized installation scenarios, can only be taken from the finished ceramic piece.