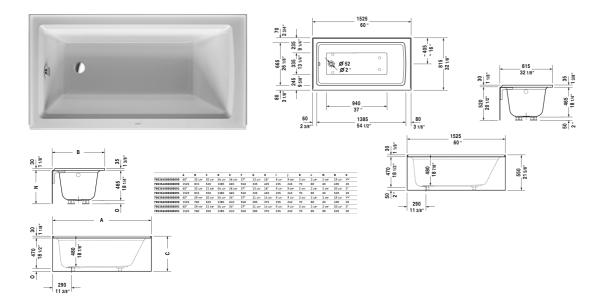

## Architec Bathtub with panel height 20 1/2" # 700354000000091

|< 60" Inch >|

| h 95 lb | 70035400000091  |
|---------|-----------------|
| h 95 lb | 700354000000091 |
| h 95 lb | 70035400000091  |
| h 95 lb | 700354000000091 |
| h 95 lb | 700354000000091 |
|         |                 |
|         |                 |
|         |                 |
|         |                 |
|         | 791224          |
|         | 791225          |
|         | 791255          |
|         | 790160          |
|         | 790164          |
|         |                 |
|         |                 |

All drawings contain the necessary measurements which are subject to standard tolerances. They are stated in inch & mm and are non-

## **Architec Bathtub with panel height 20 1/2"** # 700354000000091

|< 60" Inch >|

binding. Exact measurements, in particular for customized installation scenarios, can only be taken from the finished ceramic piece.