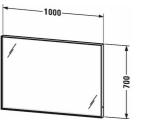

## |< 1000 mm >|

| Mirror with lighting                                                                                                                                         | Dimension          | Weight | Order number |
|--------------------------------------------------------------------------------------------------------------------------------------------------------------|--------------------|--------|--------------|
| IP 44, LED lighting (4 sided), LED dimming f<br>switch bottom right, LED (lifespan > 30.000<br>fixed install, Energy class: A, LED module 39<br>colour, 48 W | hours), LED module |        |              |
| Colors                                                                                                                                                       |                    |        |              |
| M00                                                                                                                                                          |                    |        |              |
| Variant                                                                                                                                                      |                    |        |              |
|                                                                                                                                                              | 1000 x 67 mm       |        | LC738200000  |
| Infobox                                                                                                                                                      |                    |        |              |
| Distance between sensor and reflecting surfaces = minimum 75 mm                                                                                              |                    |        |              |
| Accessory                                                                                                                                                    |                    |        |              |
| Additional modules defog system with Auto-Off function                                                                                                       |                    |        | UV9848       |

All drawings contain the necessary measurements which are subject to standard tolerances. They are stated in mm and are non-binding. Exact measurements, in particular for customised installation scenarios, can only be taken from the finished ceramic piece.