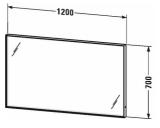

## |< 1200 mm >|

| Mirror with lighting                                                                                                                                                                                            | Dimension    | Weight | Order number |
|-----------------------------------------------------------------------------------------------------------------------------------------------------------------------------------------------------------------|--------------|--------|--------------|
| IP 44, LED lighting (4 sided), LED dimming function, 1 sensor<br>switch bottom right, LED (lifespan > 30.000 hours), LED module<br>fixed install, Energy class: A, LED module 3500 Kelvin light<br>colour, 57 W | 2            |        |              |
| Colors                                                                                                                                                                                                          |              |        |              |
| M00                                                                                                                                                                                                             |              |        |              |
| Variant                                                                                                                                                                                                         | 1200         |        | 10720200000  |
|                                                                                                                                                                                                                 | 1200 x 67 mm |        | LC738300000  |
| Infobox                                                                                                                                                                                                         |              |        |              |
| Distance between sensor and reflecting surfaces = minimum 75                                                                                                                                                    | 5 mm         |        |              |
| Accessory                                                                                                                                                                                                       |              |        |              |
| Additional modules defog system with Auto-Off function                                                                                                                                                          |              |        | UV9849       |
|                                                                                                                                                                                                                 |              |        |              |

All drawings contain the necessary measurements which are subject to standard tolerances. They are stated in mm and are non-binding. Exact measurements, in particular for customised installation scenarios, can only be taken from the finished ceramic piece.