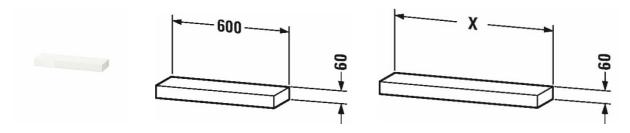

## Starck furniture Wall board # S19427

|< 600 mm >|

| Wall board                                                                                                                   | Dimension    | Weight | Order number |
|------------------------------------------------------------------------------------------------------------------------------|--------------|--------|--------------|
| 1 shelf, fixation with locking pin, 60 mm                                                                                    |              |        |              |
| Colors                                                                                                                       |              |        |              |
| M05 Oak Real wood veneer M13 American Wa<br>veneer M24 Macassar Real wood veneer M40<br>Lacquer M85 White High Gloss Lacquer |              |        |              |
| Variant                                                                                                                      |              |        |              |
|                                                                                                                              | 600 x 200 mm |        | S19427       |