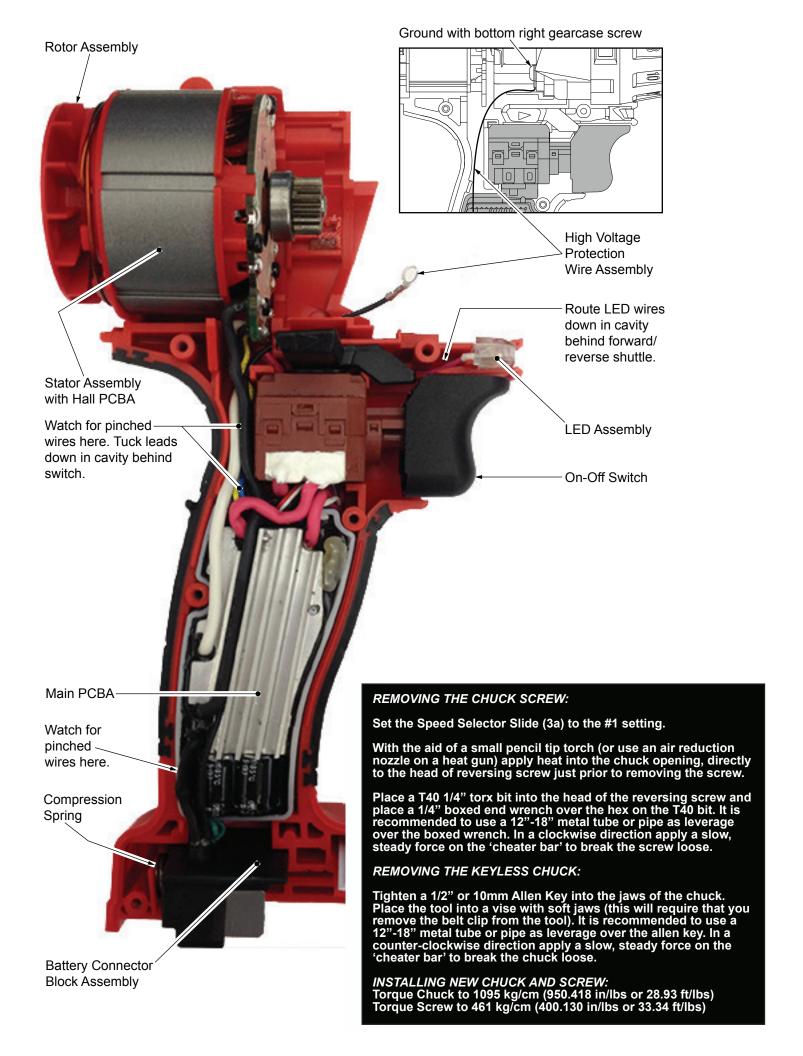

## **SERVICE PARTS LIST**

Milwankee

SPECIFY CATALOG NO. AND SERIAL NO. WHEN ORDERING PARTS M18™ FUEL™ Hammer-Drill

STARTING SERIAL NO CATALOG NO. 2704-20 **G73A** 

WIRING INSTRUCTION

**REVISED BULLETIN** 

| FIG. | PART NO.   | DESCRIPTION OF PART                     | NO. REQ. |
|------|------------|-----------------------------------------|----------|
| 1    | 05-88-0019 | M8.0 x 1 LH T-40 Chuck Screw            | (1)      |
| 2    | 42-66-1006 | 1/2" Keyless Chuck with Carbide Jaws    | (1)      |
| 3    | 14-29-0037 | Gearbox Assembly                        | (1)      |
| 3a   | 40-50-0021 | Detent Spring                           | (1)      |
| 3b   | 45-24-0012 | Speed Change Lever                      | (1)      |
| 3c   | 44-10-0014 | Speed Selector Slide                    | (1)      |
| 3d   |            | Gearbox                                 | (1)      |
| 4    | 14-20-0032 | Electronics Assembly                    |          |
|      |            | Consists of: On-Off Switch, PCBA, State | or,      |
|      |            | LED Assembly, Battery Connector Block   | (1)      |
| 5    | 16-07-0041 | Rotor Assembly                          | (1)      |
| 6    | 42-42-0052 | Forward/Reverse Shuttle                 | (1)      |
| 7    |            | Belt Clip                               | (1)      |
| 8    | 06-82-5275 | 6-32 x 5/16" Pan Hd. Taptite T-15 Screw | (2)      |