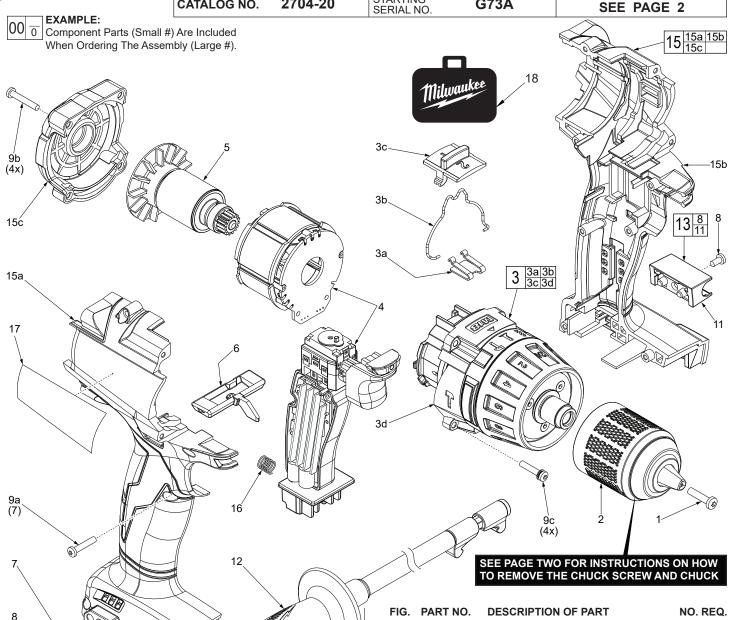

## **SERVICE PARTS LIST**

Milwankee

SPECIFY CATALOG NO. AND SERIAL NO. WHEN ORDERING PARTS M18™ FUEL™ Hammer-Drill

STARTING SERIAL NO CATALOG NO. 2704-20 **G73A** 

WIRING INSTRUCTION

**REVISED BULLETIN** 

| FIG. | PART NO.   | DESCRIPTION OF PART                     | NO. REQ. |
|------|------------|-----------------------------------------|----------|
| 1    | 05-88-0019 | M8.0 x 1 LH T-40 Chuck Screw            | (1)      |
| 2    | 42-66-1006 | 1/2" Keyless Chuck with Carbide Jaws    | (1)      |
| 3    | 14-29-0037 | Gearbox Assembly                        | (1)      |
| 3a   | 40-50-0021 | Detent Spring                           | (1)      |
| 3b   | 45-24-0012 | Speed Change Lever                      | (1)      |
| 3c   | 44-10-0014 | Speed Selector Slide                    | (1)      |
| 3d   |            | Gearbox                                 | (1)      |
| 4    | 14-20-0032 | Electronics Assembly                    |          |
|      |            | Consists of: On-Off Switch, PCBA, State | or,      |
|      |            | LED Assembly, Battery Connector Block   | (1)      |
| 5    | 16-07-0041 | Rotor Assembly                          | (1)      |
| 6    | 42-42-0052 | Forward/Reverse Shuttle                 | (1)      |
| 7    |            | Belt Clip                               | (1)      |
| 8    | 06-82-5275 | 6-32 x 5/16" Pan Hd. Taptite T-15 Screw | (2)      |

06-82-6350 M3 x 16mm Pan Hd. ST T-10 Screw

(7)

14 7 8

|     | I AILL IIO. | DECORN HOR OF FART                   | O. 11L G |
|-----|-------------|--------------------------------------|----------|
| 9b  | 06-82-7336  | M3 x 20mm Pan Hd. ST T-10 Screw      | (4)      |
| 9c  | 06-82-7337  | M3 x 20mm Pan Hd. ST T-10 Sems Screw | (4)      |
| 11  |             | Bit Holder with Clip                 | (1)      |
| 12  | 42-62-0010  | Side Handle Assembly                 | (1)      |
| 13  | 43-72-0046  | Bit Holder Assembly                  | (1)      |
| 14  | 42-70-0059  | Belt Clip Assembly                   | (1)      |
| 15  | 31-44-2703  | Housing/End Cap Assembly             | (1)      |
| 15a |             | Right Housing Halve                  | (1)      |
| 15b |             | Left Housing Halve                   | (1)      |
| 15c |             | End Cap                              | (1)      |
| 16  | 40-50-1090  | Compression Spring                   | (1)      |
| 17  | 12-20-0048  | Service Nameplate                    | (1)      |
| 18  | 42-55-0027  | Blow Molded Carrying Case            | (1)      |
|     |             |                                      |          |