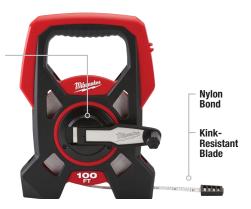

## **LONGEST LIFE**

GRIME GUARD™ Industry's First Blade Wiper

| Model #    | Description                                                |
|------------|------------------------------------------------------------|
| 48-22-5101 | 100ft Closed Reel Long Tape with GRIME GUARD™ – 1/2" Blade |