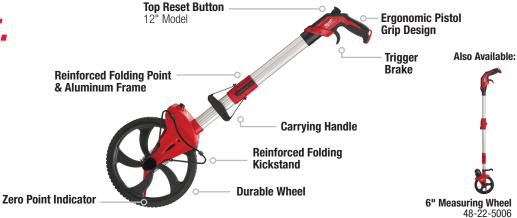

### **MEASURING WHEELS**

# MOST DURABLE. MOST ACCURATE.

**Debris Cleaning Wheel Flap** 

| Model #    | Description        |
|------------|--------------------|
| 48-22-5006 | 6" Measuring Wheel |

| Model #    | Description         |
|------------|---------------------|
| 48-22-5012 | 12" Measuring Wheel |