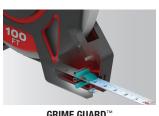

### **OPEN REEL LONG TAPES**

**50% LESS STRETCH** 

**3:1 Metal Planetary Gears** Prevents gear stripping & stress

GRIME GUARD™ Industry's First Blade Wiper

| Model #    | Description                                                    |
|------------|----------------------------------------------------------------|
| 48-22-5201 | 100ft Open Reel Steel Long Tape with GRIME GUARD™ – 1/2" Blade |
| 48-22-5230 | 300ft Open Reel Steel Long Tape with GRIME GUARD™ – 3/4" Blade |

## **LONGEST LIFE**

GRIME GUARD™ Industry's First Blade Wiper

| Model #    | Description                                                |
|------------|------------------------------------------------------------|
| 48-22-5101 | 100ft Closed Reel Long Tape with GRIME GUARD™ – 1/2" Blade |