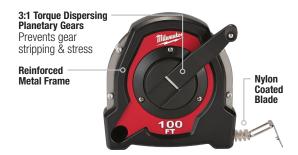

### **OPEN REEL LONG TAPES**

**50% LESS STRETCH** 

**3:1 Metal Planetary Gears** Prevents gear stripping & stress

GRIME GUARD™ Industry's First Blade Wiper

| Model #    | Description                                                    |
|------------|----------------------------------------------------------------|
| 48-22-5201 | 100ft Open Reel Steel Long Tape with GRIME GUARD™ – 1/2" Blade |
| 48-22-5230 | 300ft Open Reel Steel Long Tape with GRIME GUARD™ – 3/4" Blade |