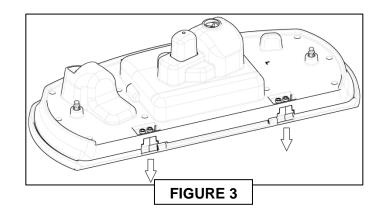

## TO REMOVE LID ASSEMBLY:

- Remove electronic tank top unit by lifting lid and turning quarter turn screws *counterclockwise* to the Unlock position and lifting upwards (see FIGURE 1)
- Place tank top on flat surface with lid facing down to expose bottom of unit
- Locate hinges and remove four screws by using the provided Torx screwdriver (see **FIGURE 2**)
- Remove lid assembly by pulling away from tank top unit (see **FIGURE 3**)

## TO RE-INSTALL:

- Align hinges to tank top unit and slide lid assembly into position (see FIGURE 3)
- Install four screws using provided Torx screwdriver; this secures the lid assembly onto the tank top (see **FIGURE 2**)
- Place tank top unit on top of tank and secure by locking unit in place using quarter turn screws (see **FIGURE 1**)