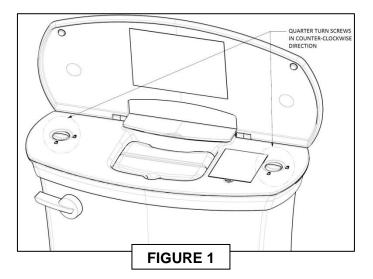

## TO REMOVE LID ASSEMBLY:

- Remove electronic tank top unit by lifting lid and turning quarter turn screws *counterclockwise* to the Unlock position and lifting upwards (see FIGURE 1)
- Place tank top on flat surface with lid facing down to expose bottom of unit
- Locate hinges and remove four screws by using the provided Torx screwdriver (see **FIGURE 2**)
- Remove lid assembly by pulling away from tank top unit (see **FIGURE 3**)

## TO RE-INSTALL:

- Align hinges to tank top unit and slide lid assembly into position (see FIGURE 3)
- Install four screws using provided Torx screwdriver; this secures the lid assembly onto the tank top (see **FIGURE 2**)
- Place tank top unit on top of tank and secure by locking unit in place using quarter turn screws (see **FIGURE 1**)