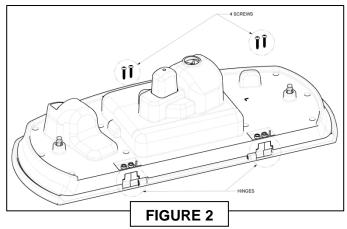

## TO REMOVE LID ASSEMBLY:

- Remove electronic tank top unit by lifting lid and turning quarter turn screws *counterclockwise* to the Unlock position and lifting upwards (see FIGURE 1)
- Place tank top on flat surface with lid facing down to expose bottom of unit
- Locate hinges and remove four screws by using the provided Torx screwdriver (see **FIGURE 2**)
- Remove lid assembly by pulling away from tank top unit (see **FIGURE 3**)

## TO RE-INSTALL:

- Align hinges to tank top unit and slide lid assembly into position (see FIGURE 3)
- Install four screws using provided Torx screwdriver; this secures the lid assembly onto the tank top (see **FIGURE 2**)
- Place tank top unit on top of tank and secure by locking unit in place using quarter turn screws (see **FIGURE 1**)