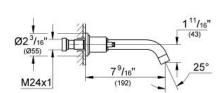

## Standard Specification:

- Wall mount
- GROHE StarLight finish
- GROHE WaterCare
- Valves hot/cold with 1/2" (13mm) cartridge (90°)
- Center distance 7 7/8" (200mm)
- Handles sold separately
- Requires Vessel Rough-In Valve (33 885)
- For vessel sink pop-up drain 28 754
- Max flow rate: 1.2 gpm (4.56 L/min)
- Less handles order (18 026) or (18 027) (sold separately)