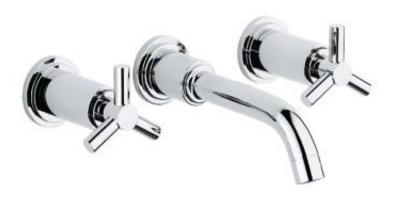

## Product Description: ATRIO

8" Widespread Two-Handle Bathroom Faucet M-Size

## Standard Specification:

- Wall mount
- GROHE StarLight finish
- GROHE WaterCare
- Valves hot/cold with 1/2" (13mm) cartridge (90°)
- Center distance 7 7/8" (200mm)
- Handles sold separately
- Requires Vessel Rough-In Valve (33 885)
- For vessel sink pop-up drain 28 754
- Max flow rate: 1.2 gpm (4.56 L/min)
- Less handles order (18 026) or (18 027) (sold separately)