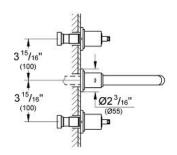

## Standard Specification:

- Wall mount
- GROHE StarLight finish
- GROHE WaterCare
- Valves hot/cold with 1/2" (13mm) cartridge (90°)
- Center distance 7 7/8" (200mm)
- Handles sold separately
- Requires Vessel Rough-In Valve (33 885)
- For vessel sink pop-up drain 28 754
- Max flow rate: 1.2 gpm (4.56 L/min)
- Less handles order (18 026) or (18 027) (sold separately)