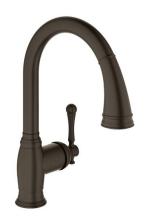

## Product Description: BRIDGEFORD

Single-Handle Kitchen Faucet

## Standard Specification:

- Single hole installation
- Swivel Spout
- Swivel area 360°
- Adjustable flow rate limiter
- Pull-out Dual Spray Control switches back and forth between regular flow and spray
- Automatic returning
- Integrated non-return valve
- Locking Push Button Control to switch from regular flow to spray
- Automatic return to aerator
- Flexible hose connections
- Quick installation system
- Protected against backflow
- SpeedClean anti-lime system
- GROHE SilkMove 1.4" (35 mm) ceramic cartridge
- 8 1/4" Spout Reach
- Max Flow Rate: 1.75 gpm (6.6 L/min)

## Color:

□ 33870ZB2 Oil Rubbed Bronze