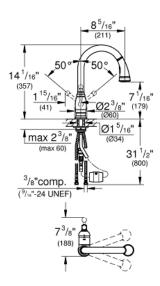

## Standard Specification:

- Single hole installation
- Swivel Spout
- Swivel area 360°
- Adjustable flow rate limiter
- Pull-out Dual Spray Control switches back and forth between regular flow and spray
- Automatic returning
- Integrated non-return valve
- Locking Push Button Control to switch from regular flow to spray
- Automatic return to aerator
- Flexible hose connections
- Quick installation system
- Protected against backflow
- SpeedClean anti-lime system
- GROHE SilkMove 1.4" (35 mm) ceramic cartridge
- 8 1/4" Spout Reach
- Max Flow Rate: 1.75 gpm (6.6 L/min)