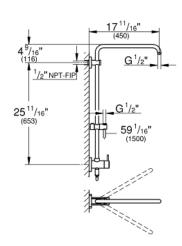

## Standard Specification:

- 17 3/4" horizontal swivel shower arm
- Switch between hand shower and showerhead via built-in diverter
- 6 diverter functions (2 discrete functions (non shared) + one shared function in both standard and Eco flow)
- Showerhead and hand shower (not included)
- Bar with adjustable height hand shower holder
- Distance between diverter and upper bracket: 25 3/4" (653 mm)
- Rotaflex shower hose (59") (28 417)
- Angle adapter to prevent hose interfering with shower valve
- Optional **GROHE EcoJoy** 1.8 gpm (6.6 l/min) flow limiter included
- GROHE StarLight chrome finish
- Inner WaterGuide for a longer life
- Twistfree to prevent hose from twisting
- Min. recommended pressure: 15 psi (1.0 bar)
- System includes 2 back flow preventers
- Optional compensation disc (26 030) available for uneven wall installation
- Optional height extension (26 464) available for raising the shower head
- CALGreen compliant