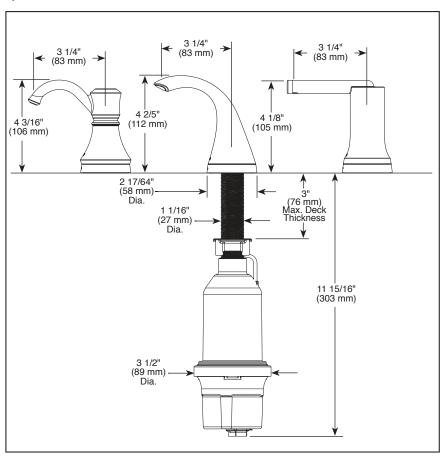

### STANDARD SPECIFICATIONS:

- For use with non-foaming hand soaps, dish soaps, and hand sanitizer
- 13 ounce bottle
- Refillable from above the deck
- Includes RP30395 refill funnel
- ON/OFF feature turns the soap dispenser off by rotating the spout to the left or right
- Delta Touch<sub>2</sub>0.xt™ Technology offers both touch and proximity sensing technology to activate
- ON/OFF indicator light will flash blue with proximity activation and stay solid blue for touch activation
- ON/OFF indicator light will signal red when batteries are low
- Uses 6 AA batteries (included) or 6 C batteries (not included)
- Amount of soap dispensed can be programmed
- Not suitable for commercial applications