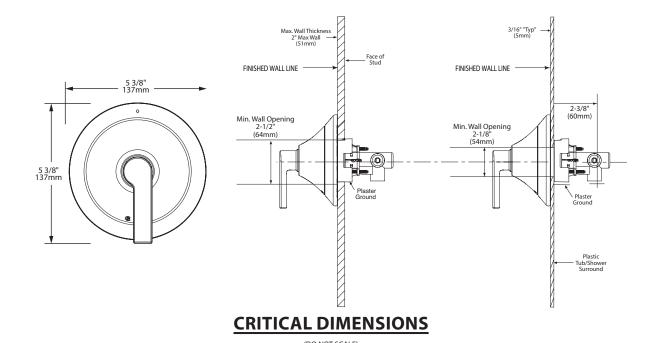

**NOTE:** This valve is not intended to be used as a shut-off valve. To prevent the potential of cross flow, check valves must be integral to the supply valve or installed in both hot and cold water supply lines.