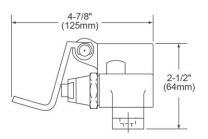

## **PRODUCT SPECIFICATIONS**

Elkay Floor Mount Double Foot Valve. Overall dimensions are 5-5/8" x 4-7/8" x 2". Made of Chrome-plated Brass.

| Material:        | Chrome-plated Brass  |
|------------------|----------------------|
| Dimensions:      | 5-5/8" x 4-7/8" x 2" |
| Shipping Weight: | 3 lbs.               |