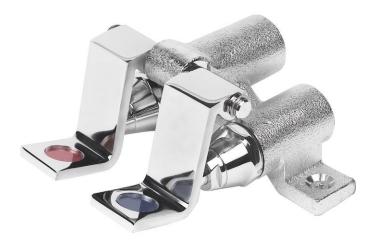

- Double foot mixing valve.
- 1/2" I.P.S. female inlets and outlet.
- Pedals are smooth chrome plated and color indexed.