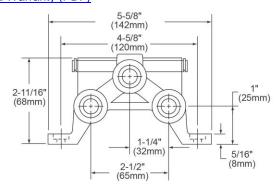

## **PRODUCT SPECIFICATIONS**

Elkay Floor Mount Double Foot Valve. Overall dimensions are 5-5/8" x 4-7/8" x 2". Made of Chrome-plated Brass.

| Material:        | Chrome-plated Brass  |
|------------------|----------------------|
| Dimensions:      | 5-5/8" x 4-7/8" x 2" |
| Shipping Weight: | 3 lbs.               |