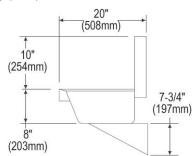

## PRODUCT SPECIFICATIONS

Elkay Stainless Steel 72" x 20" x 8", Wall Hung Multiple Station Hand Wash Sink Kit. Sink is manufactured from 14 gauge 304 Stainless Steel with a Buffed Satin finish, .

| Material:          | 304 Stainless Steel |
|--------------------|---------------------|
| Finish:            | Buffed Satin        |
| Gauge:             | 14                  |
| Number of Bowls:   | 1                   |
| Sink Dimensions:   | 72" x 20" x 25-3/4" |
| Bowl 1 Dimensions: | 69" x 16-1/2" x 8"  |
| Drain Size:        | 3-1/2" (89mm)       |