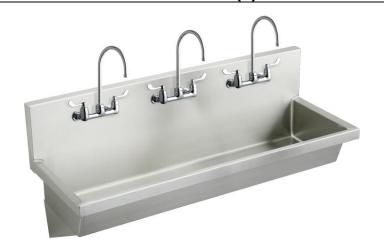

## PRODUCT SPECIFICATIONS

Elkay Stainless Steel 72" x 20" x 8", Wall Hung Multiple Station Hand Wash Sink Kit. Sink is manufactured from 14 gauge 304 Stainless Steel with a Buffed Satin finish, .

| Material:          | 304 Stainless Steel |
|--------------------|---------------------|
| Finish:            | Buffed Satin        |
| Gauge:             | 14                  |
| Number of Bowls:   | 1                   |
| Sink Dimensions:   | 72" x 20" x 25-3/4" |
| Bowl 1 Dimensions: | 69" x 16-1/2" x 8"  |
| Drain Size:        | 3-1/2" (89mm)       |

Included with Product: EWMA7220 sink,

three LK940GN05T4H faucets,

one LK18B drain

AMERICAN PRIDE. A LIFETIME TRADITION.

Like your family, the Elkay family has values and traditions that endure. For almost a century, Elkay has been a family-owned and operated company, providing thousands of jobs that support our families and communities.