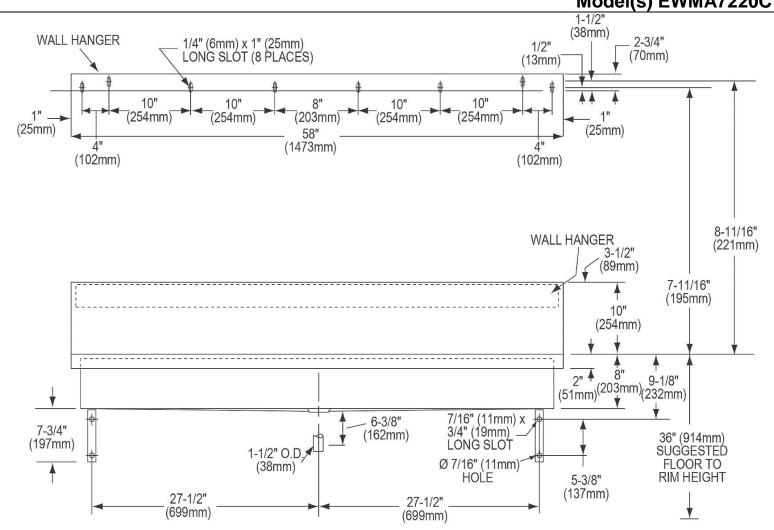

## PRODUCT SPECIFICATIONS

Elkay Stainless Steel 72" x 20" x 8", Wall Hung Multiple Station Hand Wash Sink Kit. Sink is manufactured from 14 gauge 304 Stainless Steel with a Buffed Satin finish, .

| Material:          | 304 Stainless Steel |
|--------------------|---------------------|
| Finish:            | Buffed Satin        |
| Gauge:             | 14                  |
| Number of Bowls:   | 1                   |
| Sink Dimensions:   | 72" x 20" x 25-3/4" |
| Bowl 1 Dimensions: | 69" x 16-1/2" x 8"  |
| Drain Size:        | 3-1/2" (89mm)       |