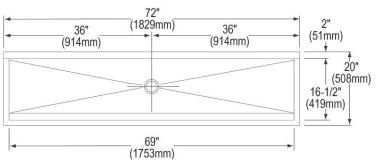

## PRODUCT SPECIFICATIONS

Elkay Stainless Steel 72" x 20" x 8", Wall Hung Multiple Station Hand Wash Sink Kit. Sink is manufactured from 14 gauge 304 Stainless Steel with a Buffed Satin finish, .

| Material:          | 304 Stainless Steel |
|--------------------|---------------------|
| Finish:            | Buffed Satin        |
| Gauge:             | 14                  |
| Number of Bowls:   | 1                   |
| Sink Dimensions:   | 72" x 20" x 25-3/4" |
| Bowl 1 Dimensions: | 69" x 16-1/2" x 8"  |
| Drain Size:        | 3-1/2" (89mm)       |