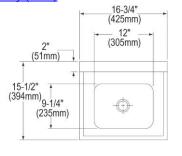

| Material:          | 304 Stainless Steel     |
|--------------------|-------------------------|
| Finish:            | Buffed Satin            |
| Gauge:             | 20                      |
| Number of Bowls:   | 1                       |
| Sink Dimensions:   | 16-3/4" x 15-1/2" x 13" |
| Bowl 1 Dimensions: | 12" x 9-1/4" x 6"       |
| Drain Size:        | 2" (51mm)               |
| Drain Location:    | Center                  |