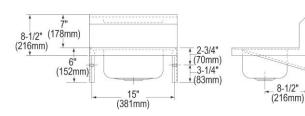

| Material:          | 304 Stainless Steel     |
|--------------------|-------------------------|
| Finish:            | Buffed Satin            |
| Gauge:             | 20                      |
| Number of Bowls:   | 1                       |
| Sink Dimensions:   | 16-3/4" x 15-1/2" x 13" |
| Bowl 1 Dimensions: | 12" x 9-1/4" x 6"       |
| Drain Size:        | 2" (51mm)               |
| Drain Location:    | Center                  |

8-1/2"

Elkay Stainless Steel 16-3/4" x 15-1/2" x 13" Single Bowl Wall Hung Handwash Sink Kit Model(s) CHS1716C

In keeping with our policy of continuing product improvement, Elkay reserves the right to change product specifications without notice. Please visit elkay.com for the most current version of Elkay product specification sheets. This specification describes an Elkay product with design, quality, and functional benefits to the user. When making a comparison of other producers' offerings, be certain these features are not overlooked.