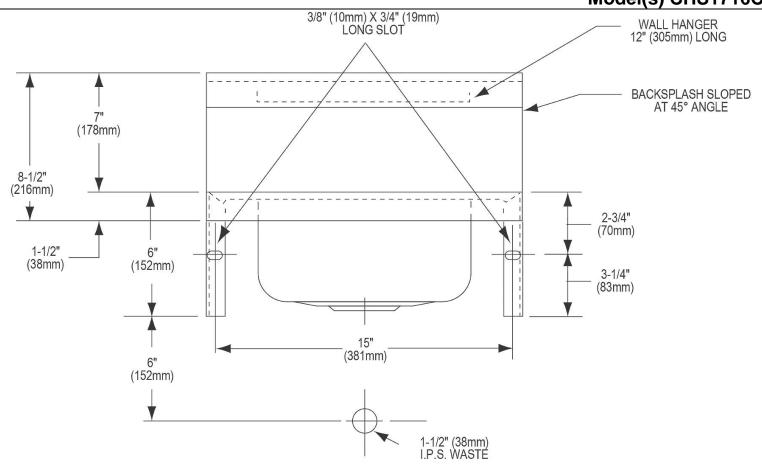

SECTION THROUGH RIM

PART: PROJECT: CONTACT:\_ DATE: NOTES: APPROVAL:\_

In keeping with our policy of continuing product improvement, Elkay reserves the right to change product specifications without notice. Please visit elkay.com for the most current version of Elkay product specification sheets. This specification describes an Elkay product with design, quality, and functional benefits to the user. When making a comparison of other producers' offerings, be certain these features are not overlooked.

8-1/2"

Elkay Stainless Steel 16-3/4" x 15-1/2" x 13" Single Bowl Wall Hung Handwash Sink Kit Model(s) CHS1716C

In keeping with our policy of continuing product improvement, Elkay reserves the right to change product specifications without notice. Please visit elkay.com for the most current version of Elkay product specification sheets. This specification describes an Elkay product with design, quality, and functional benefits to the user. When making a comparison of other producers' offerings, be certain these features are not overlooked.