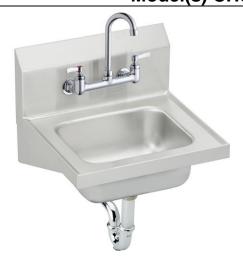

## Elkay Stainless Steel 16-3/4" x 15-1/2" x 13" Single Bowl Wall Hung Handwash Sink Kit Model(s) CHS1716C

## PRODUCT SPECIFICATIONS

Elkay Stainless Steel 16-3/4" x 15-1/2" x 13", Single Bowl Wall Hung Handwash Sink Kit. Sink is manufactured from 20 gauge 304 Stainless Steel with a Buffed Satin finish, Center drain placement.

**Included with Product:** CHS17162 sink,

> one LK940GN04L2H faucet, one LK8 drain fitting, and one LK500 P-trap

AMERICAN PRIDE. A LIFETIME TRADITION. Like your family, the Elkay family has values and traditions that endure. For almost a century, Elkay has been a family-owned and operated company, providing thousands of jobs that support our families and communities.