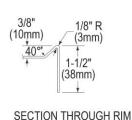

| Material:          | 304 Stainless Steel     |
|--------------------|-------------------------|
| Finish:            | Buffed Satin            |
| Gauge:             | 20                      |
| Number of Bowls:   | 1                       |
| Sink Dimensions:   | 16-3/4" x 15-1/2" x 13" |
| Bowl 1 Dimensions: | 12" x 9-1/4" x 6"       |
| Backsplash Height: | 7                       |
| Drain Size:        | 2" (51mm)               |
| Drain Location:    | Center                  |