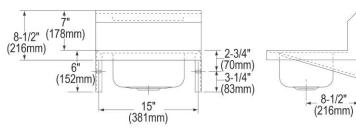

| Material:          | 304 Stainless Steel     |
|--------------------|-------------------------|
| Finish:            | Buffed Satin            |
| Gauge:             | 20                      |
| Number of Bowls:   | 1                       |
| Sink Dimensions:   | 16-3/4" x 15-1/2" x 13" |
| Bowl 1 Dimensions: | 12" x 9-1/4" x 6"       |
| Backsplash Height: | 7                       |
| Drain Size:        | 2" (51mm)               |
| Drain Location:    | Center                  |