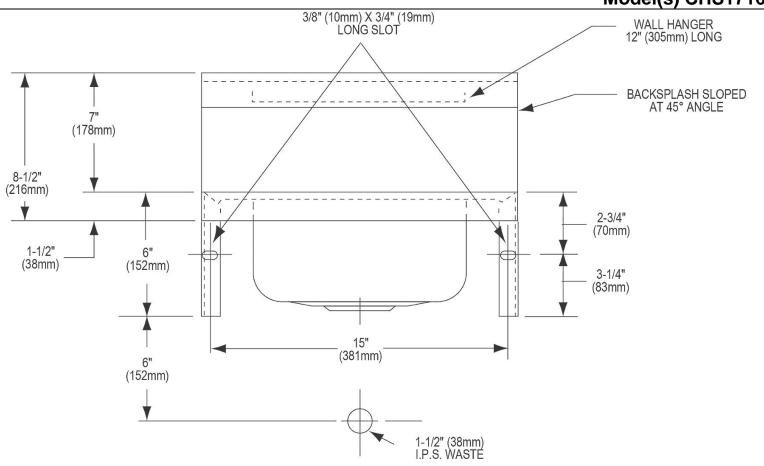

| Material:          | 304 Stainless Steel     |
|--------------------|-------------------------|
| Finish:            | Buffed Satin            |
| Gauge:             | 20                      |
| Number of Bowls:   | 1                       |
| Sink Dimensions:   | 16-3/4" x 15-1/2" x 13" |
| Bowl 1 Dimensions: | 12" x 9-1/4" x 6"       |
| Backsplash Height: | 7                       |
| Drain Size:        | 2" (51mm)               |
| Drain Location:    | Center                  |