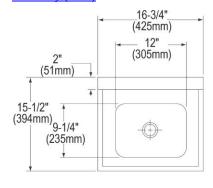

| Material:          | 304 Stainless Steel     |
|--------------------|-------------------------|
| Finish:            | Buffed Satin            |
| Gauge:             | 20                      |
| Number of Bowls:   | 1                       |
| Sink Dimensions:   | 16-3/4" x 15-1/2" x 13" |
| Bowl 1 Dimensions: | 12" x 9-1/4" x 6"       |
| Backsplash Height: | 7                       |
| Drain Size:        | 2" (51mm)               |
| Drain Location:    | Center                  |