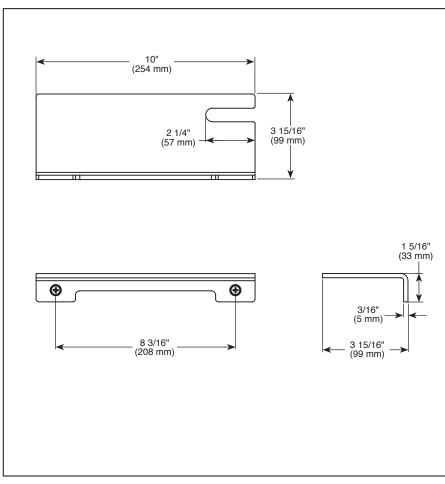

## **STANDARD SPECIFICATIONS:**

- Wood blocking is preferable behind all wall surfaces.
  If wood blocking is not available, the following fasteners are suggested: Tile/Masonry-Plastic or lead Anchors Plaster/drywall-Toggle bolts.
- Mounting hardware and mounting template included with product.
- Wall anchor sold separately (RP93533).