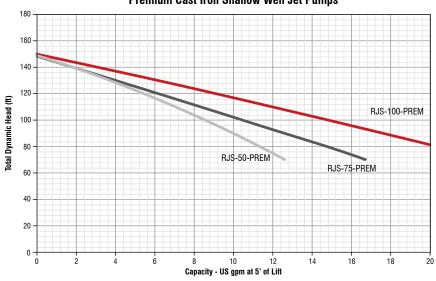

Premium Cast Iron Shallow Well Jet Pumps

| Model        | ltem No. | UPC             | HP  | Volts   | Amps                            | Intake      | Discharge | Suction<br>Lift | 30   | 40   | ressure<br>50<br>er Minu | 60  | Max.<br>Pressure<br>(PSI) | Max.<br>Head |
|--------------|----------|-----------------|-----|---------|---------------------------------|-------------|-----------|-----------------|------|------|--------------------------|-----|---------------------------|--------------|
|              | 602206   | 0 10121 14702 7 | 1/2 | 115/230 | 11.8 A @ 115 V<br>5.9 A @ 230 V | 1-1/4" FNPT | 1" FNPT   | 5′              | 12.6 | 10   | 6.1                      | 2   | 65                        | 150′         |
| RJS-50-PREM  |          |                 |     |         |                                 |             |           | 15′             | 10   | 7.9  | 4                        | -   | 60                        | 139'         |
|              |          |                 |     |         |                                 |             |           | 25'             | 6.9  | 6.2  | 2.5                      | -   | 55                        | 127'         |
|              | 602207   | 0 10121 14704 1 | 3/4 | 115/230 | 14.4 A @ 115 V<br>7.2 A @ 230 V | 1-1/4" FNPT | 1" FNPT   | 5′              | 16.7 | 12.5 | 7                        | 1.8 | 65                        | 150'         |
| RJS-75-PREM  |          |                 |     |         |                                 |             |           | 15'             | 13.1 | 10   | 4.9                      | -   | 60                        | 139'         |
|              |          |                 |     |         |                                 |             |           | 25'             | 8.4  | 7.1  | 2.1                      | -   | 55                        | 127'         |
|              | 602208   | 0 10121 14705 8 | 1   | 115/230 | 17.6 A @ 115 V<br>8.8 A @ 230 V | 1-1/4" FNPT | 1" FNPT   | 5'              | 23.2 | 16.8 | 10.6                     | 3.5 | 65                        | 150'         |
| RJS-100-PREM |          |                 |     |         |                                 |             |           | 15'             | 19.5 | 14.1 | 7.7                      | -   | 60                        | 139'         |
|              |          |                 |     |         |                                 |             |           | 25'             | 13.3 | 11.5 | 5.3                      | -   | 55                        | 127'         |