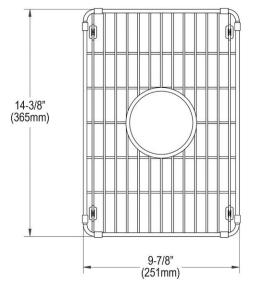

## **PRODUCT SPECIFICATIONS**

Elkay Crosstown Stainless Steel 9-7/8" x 14-3/8" x 1-1/4" Bottom Grid. Overall dimensions are 9-7/8" x 14-3/8" x 1-1/4".

Made of Stainless Steel

Bottom grids are:

- Custom designed to protect and cover the bottom of your sink.
- Properly positioned opening for convenient access to drain or disposer.
- Built from solid stainless steel to resist corrosion and provide years of service.

| Material:   | Stainless Steel           |
|-------------|---------------------------|
| Finish:     | Polished Stainless Steel  |
| Dimensions: | 9-7/8" x 14-3/8" x 1-1/4" |

AMERICAN PRIDE. A LIFETIME TRADITION. Like your family, the Elkay family has values and traditions that endure. For almost a century, Elkay has been a family-owned and operated company, providing thousands of jobs that support our families and communities.