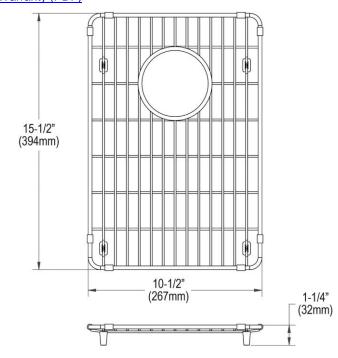

## PRODUCT SPECIFICATIONS

Elkay Crosstown Stainless Steel 10-1/2"x 15-1/2" x 1-1/4" Bottom Grid. Overall dimensions are 10-1/2" x 15-1/2" x 1-1/4".

Made of Stainless Steel

| Material:   | Stainless Steel            |
|-------------|----------------------------|
| Finish:     | Polished Stainless Steel   |
| Dimensions: | 10-1/2" x 15-1/2" x 1-1/4" |