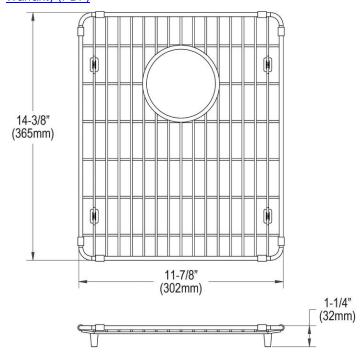

## PRODUCT SPECIFICATIONS

Elkay Crosstown Stainless Steel 11-7/8" x 14-3/8" x 1-1/4" Bottom Grid. Overall dimensions are 11-7/8" x 14-3/8" x 1-1/4".

Made of Stainless Steel

| Material:   | Stainless Steel            |
|-------------|----------------------------|
| Finish:     | Polished Stainless Steel   |
| Dimensions: | 11-7/8" x 14-3/8" x 1-1/4" |