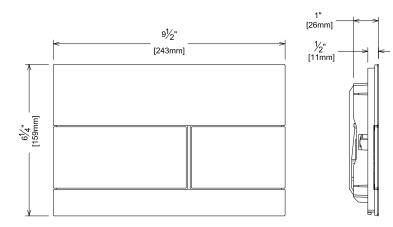

#### **SPECIFICATIONS**

- Warranty
- Material
- Shipping Weight
- Shipping Dimensions

1-year limited warranty Plastic & Steel Individual: 1.80 lbs. Master Carton: 19.45 lbs. Individual: 8-1/4"L x 11"W x 2"H

Master Carton: 17-1/8"L x 11-3/4"W x 11-1/4"H