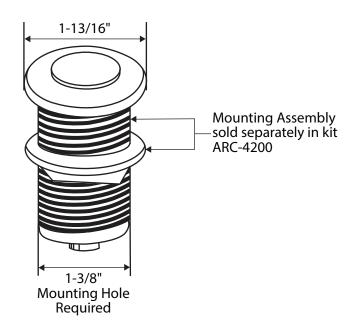

#### **Disposal Air Switch Button Description:**

- Nine button finish options available to complement sink and faucet finish
- Perfect application for island countertops or where electrical switch is unavailable
- Installs in 1-3/8" counter or sink hole
- Requires disposal air switch controller ARC-4200, to be purchased separately

## **Critical Dimensions**

Model: AS-4201

| Finish          | Model       |
|-----------------|-------------|
| Chrome          | AS-4201-CH  |
| Satin Nickel    | AS-4201-SN  |
| Polished Brass  | AS-4201-BR  |
| White           | AS-4201-WH  |
| Almond          | AS-4201-AL  |
| Biscuit         | AS-4201-BIS |
| Matte Black     | AS-4201-BL  |
| Brushed Gold    | AS-4201-BG  |
| Polished Nickel | AS-4201-NL  |
| Black Stainless | AS-4201-BLS |

| Specification Detail |          |
|----------------------|----------|
| Button Diameter      | 1-13/16" |
| For Use With         | ARC-4200 |